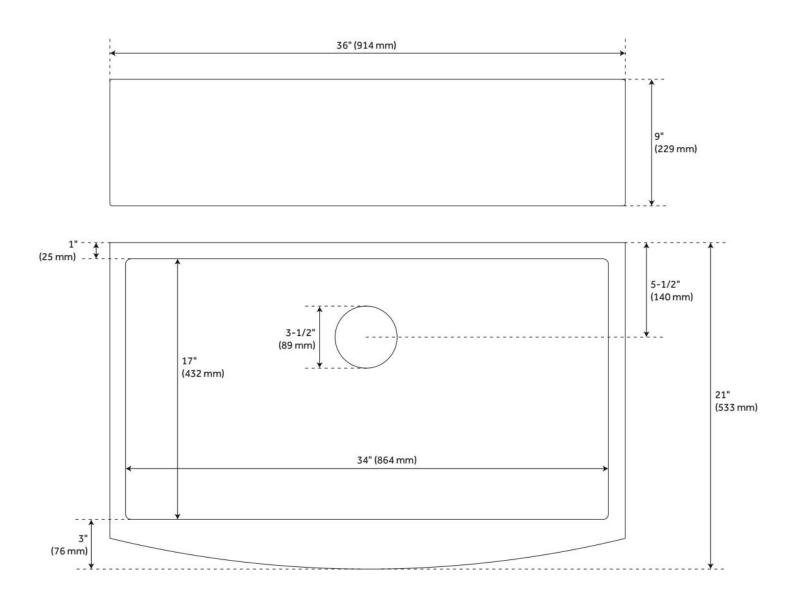

## 36" ATLAS STAINLESS STEEL FARMHOUSE SINK - CURVED APRON - GUNMETAL BLACK

SKU: 441091 Code: SH441091

## **FEATURES**

Material: Stainless Steel Product Finish: Gunmetal Black Installation Type: Farmhouse

Shape: Rectangle

Drain Placement: Center Rear Fits Drain Hole Size: 3-1/2" Faucet Centers: No Faucet Hole

Overflow Hole: No

Mounting Hardware Included: No

Optional Accessory: Strainer: 441099, 453541

ASME A112.19.3/CSA B45.4, Massachusetts Accepted, LISTED ID: 514422