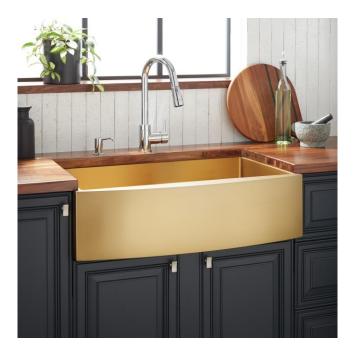

## 36" ATLAS STAINLESS STEEL FARMHOUSE SINK -CURVED APRON - MATTE GOLD

SKU: 441092 Code: SH441092

## FEATURES

Material: Stainless Steel Product Finish: Matte Gold Installation Type: Farmhouse Shape: Rectangle Drain Placement: Center Rear Fits Drain Hole Size: 3-1/2" Faucet Centers: No Faucet Hole Overflow Hole: No Mounting Hardware Included: No