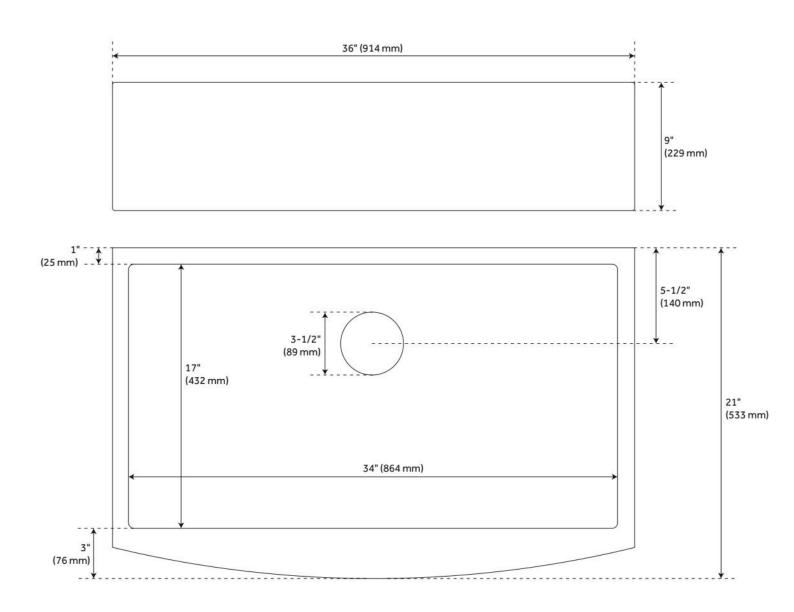

## FEATURES

Material: Stainless Steel Product Finish: Matte Gold Installation Type: Farmhouse Shape: Rectangle Drain Placement: Center Rear Fits Drain Hole Size: 3-1/2" Faucet Centers: No Faucet Hole Overflow Hole: No Mounting Hardware Included: No

## **ADDITIONAL FEATURES**

- Sound insulation coating/pads on sides and bottom.
- Rear drain location.