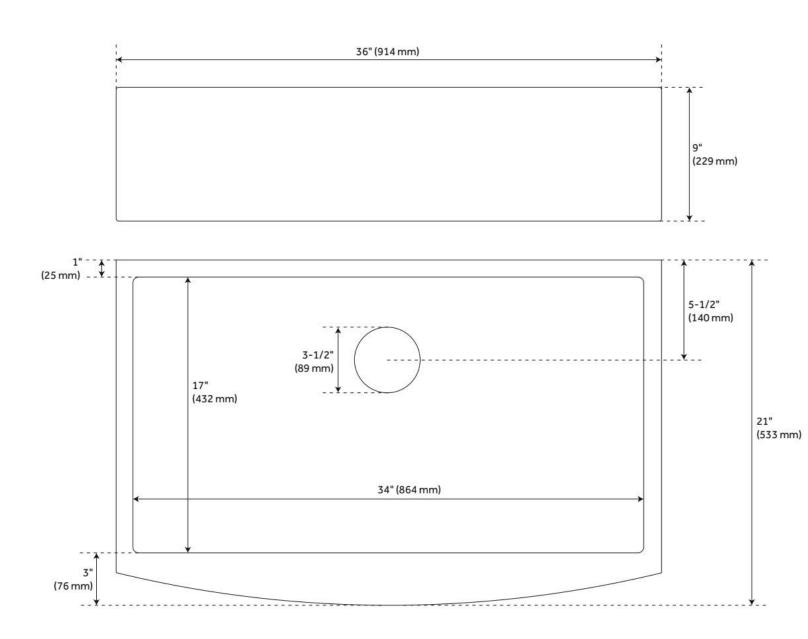

## FEATURES

Material: Stainless Steel Product Finish: Pewter Installation Type: Farmhouse Shape: Rectangle Drain Placement: Center Rear Fits Drain Hole Size: 3-1/2" Faucet Centers: No Faucet Hole Overflow Hole: No Mounting Hardware Included: No