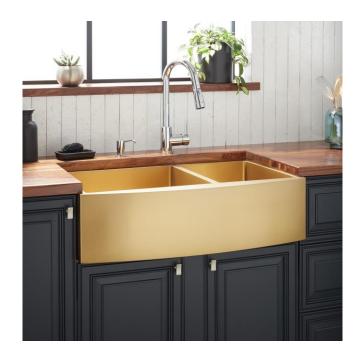

## 36" ATLAS 60/40 OFFSET DOUBLE-BOWL STAINLESS STEEL FARMHOUSE SINK - CURVED APRON - MATTE

SKU: 441096 Code: SH441096

## **FEATURES**

Material: Stainless Steel Product Finish: Matte Gold Installation Type: Farmhouse

Shape: Rectangle

Drain Placement: Center Rear Fits Drain Hole Size: 3-1/2" Faucet Centers: No Faucet Hole

## **ADDITIONAL FEATURES**

- Sound insulation coating/pads on sides and bottom.
- Rear drain location.

REVISED 7/15/2024