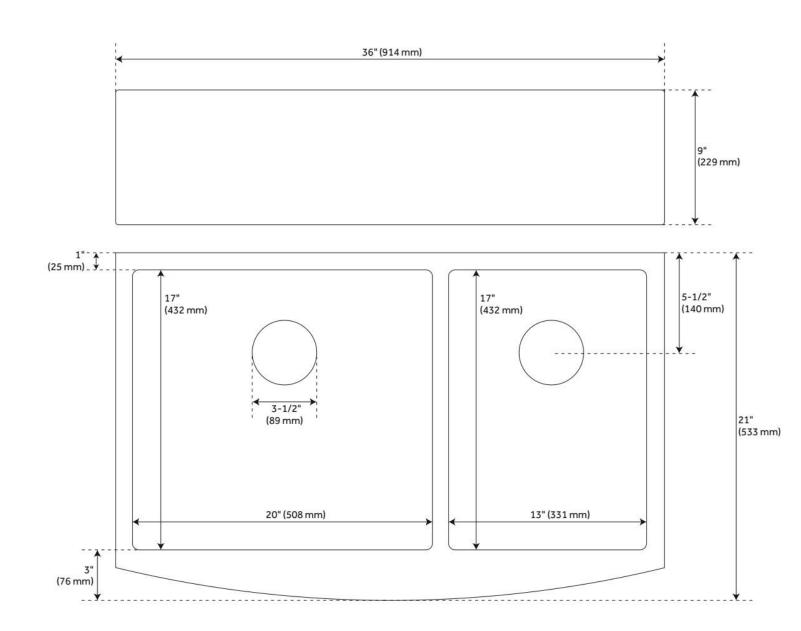

## 36" ATLAS 60/40 OFFSET DOUBLE-BOWL STAINLESS STEEL FARMHOUSE SINK - CURVED APRON - MATTE

SKU: 441096 Code: SH441096

## **FEATURES**

Material: Stainless Steel Product Finish: Matte Gold Installation Type: Farmhouse

Shape: Rectangle

Drain Placement: Center Rear Fits Drain Hole Size: 3-1/2" Faucet Centers: No Faucet Hole

Overflow Hole: No

Mounting Hardware Included: No

Optional Accessory: Strainer: 441101, 453544

IAPMO, ASME A112.19.3/CSA B45.4, Massachusetts Accepted, LISTED ID: 514427