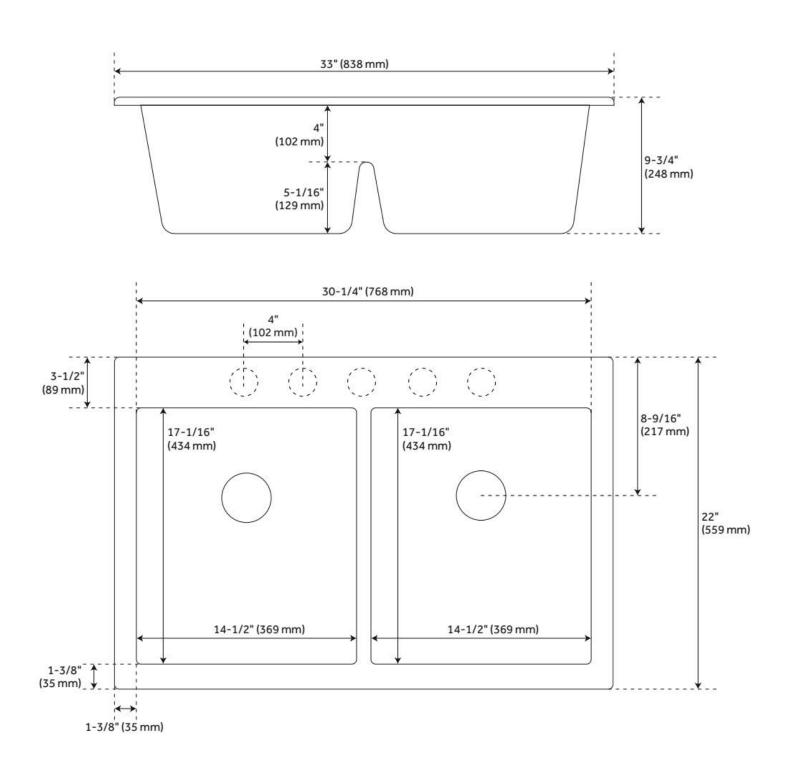

## 33" ALGREN DOUBLE-BOWL DROP-IN GRANITE COMPOSITE SINK - CLOUD WHITE

SKU: 441668 Code: SH441668

CSA, CSA B45.5/IAPMO Z124, LISTED ID: 521424

## **FEATURES**

Material: Granite Composite Product Finish: White

Installation Type: Drop-In, Undermount

Shape: Rectangle

Drain Placement: Center Rear Fits Drain Hole Size: 3-1/2" Faucet Centers: No Faucet Hole

Overflow Hole: No

Mounting Hardware Included: Yes

Optional Accessory: Strainer: SH482757, SH482758, SH480532, SH446624, SH482759, SH480531, SH402266, SH212170, SH446628, SH171SS, SH482752, SH482753, SH480538, SH446614, SH446615, SH482754, SH480537, SH196809,

SH212165, SH446618, SH406049

- Faucet holes can be drilled on site. Pre-marked hole locations are on the underside of the sink rim for guidance, but faucet holes can be drilled for any faucet configuration necessary.
- See Installation Instructions for directions to drill faucet holes.
- Granite composite is 80% granite and 20% resin.
- It is recommended to have the sink at the job site before cutting cabinet or counter top.
- Made in Italy.