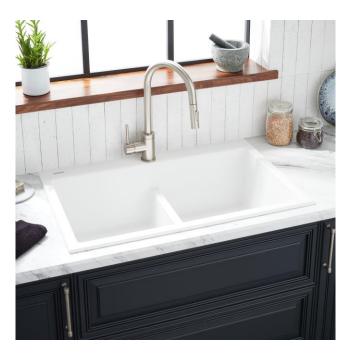

## 33" ALGREN DOUBLE-BOWL DROP-IN GRANITE COMPOSITE SINK - CLOUD WHITE

SKU: 441668 Code: SH441668

CSA, CSA B45.5/IAPMO Z124, LISTED ID: 521424

## **FEATURES**

Material: Granite Composite Product Finish: White

Installation Type: Drop-In, Undermount

Shape: Rectangle

Drain Placement: Center Rear Fits Drain Hole Size: 3-1/2" Faucet Centers: No Faucet Hole