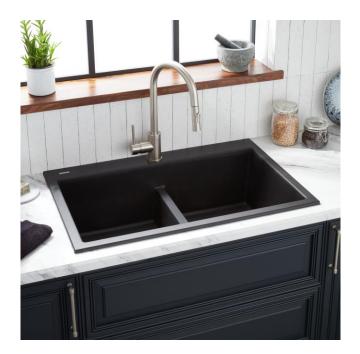

## 33" ALGREN DOUBLE-BOWL DROP-IN GRANITE COMPOSITE SINK - MIDNIGHT BLACK

SKU: 441670 Code: SH441670

## FEATURES

Material: Granite Composite Product Finish: Midnight Black Installation Type: Drop-In, Undermount Shape: Rectangle Drain Placement: Center Rear Fits Drain Hole Size: 3-1/2" Faucet Centers: No Faucet Hole Overflow Hole: No Mounting Hardware Included: Yes

## 33" ALGREN DOUBLE-BOWL DROP-IN GRANITE COMPOSITE SINK - MIDNIGHT BLACK

SKU: 441670 Code: SH441670

REVISED 7/29/2024