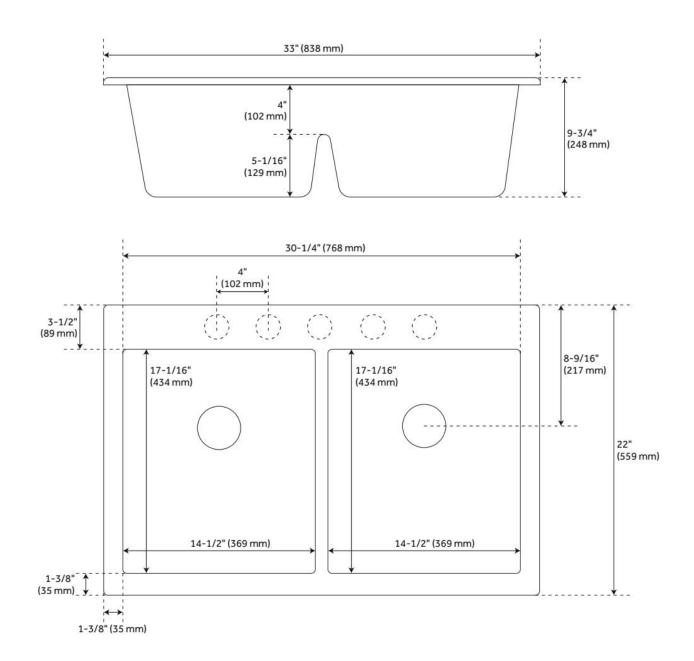

## FEATURES

Material: Granite Composite Product Finish: Midnight Black Installation Type: Drop-In, Undermount Shape: Rectangle Drain Placement: Center Rear Fits Drain Hole Size: 3-1/2" Faucet Centers: No Faucet Hole Overflow Hole: No Mounting Hardware Included: Yes