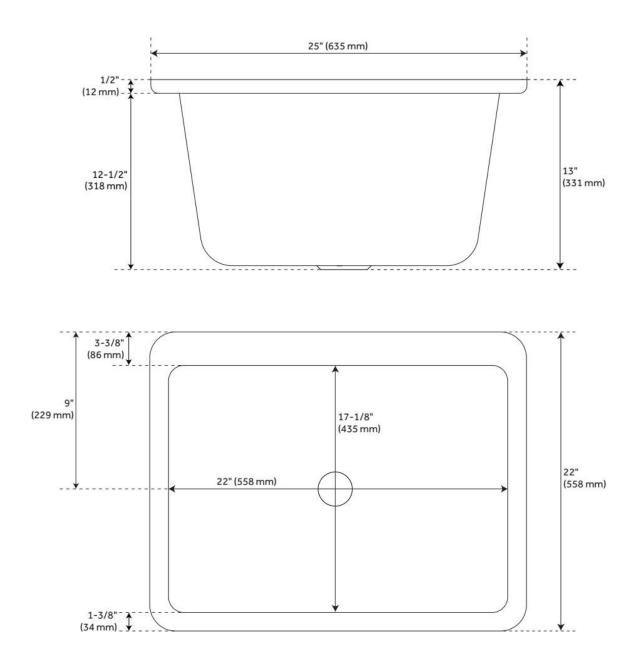

## FEATURES

Material: Granite Composite Product Finish: Midnight Black Installation Type: Undermount, Drop-In Shape: Rectangle Drain Placement: Center Rear Fits Drain Hole Size: 3-1/2" Faucet Centers: No Faucet Hole Overflow Hole: No Mounting Hardware Included: Yes

## **ADDITIONAL FEATURES**

- Faucet holes can be drilled on site. Pre-marked hole locations are on the underside of the sink rim for guidance, but faucet holes can be drilled for any faucet configuration necessary.
- See Installation Instructions for directions to drill faucet holes.
- Granite composite is 80% granite and 20% resin.
- It is recommended to have the sink at the job site before cutting cabinet or counter top.
- Made in Italy.