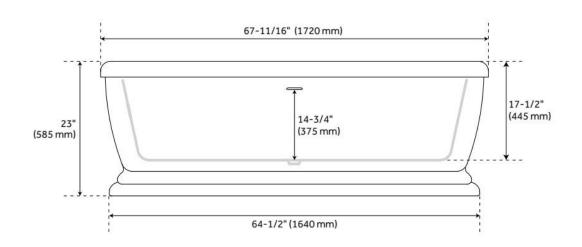

## **FEATURES**

Tub Material: Acrylic Product Finish: White Shape: Rectangle

Tub Drain Placement: Offset

Drain Included: Yes

Drain and Overflow Finish: White Water Depth to Overflow: 14-3/4" Water Capacity (Gallons): 61

## **ADDITIONAL FEATURES**

- All dimensions are (± 1/2").
- Formed of two acrylic sheets, partially filled with fiberglass and resin for added durability.
- Optional Quick Connect Drop-In Drain Kit Includes:
  - Floor Plate, 1-1/2" PVC Pipe, 2" x 1-1/2" Trap Adapters, 1 Brass Threaded, 1 Brass Unthreaded Tailpiece and Plug.
  - Installs above your subfloor, but underneath your cement floor or tile, so you do not need access below the fixture.