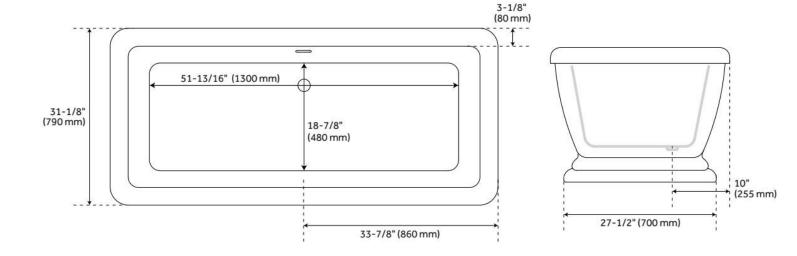

## **FEATURES**

Tub Material: Acrylic Product Finish: White Shape: Rectangle

Tub Drain Placement: Offset

Drain Included: Yes

Drain and Overflow Finish: White Water Depth to Overflow: 14-3/4" Water Capacity (Gallons): 61

## **ADDITIONAL FEATURES**

- All dimensions are (± 1/2").
- Formed of two acrylic sheets, partially filled with fiberglass and resin for added durability.
- Optional Quick Connect Drop-In Drain Kit Includes:
  - Floor Plate, 1-1/2" PVC Pipe, 2" x 1-1/2" Trap Adapters, 1 Brass Threaded, 1 Brass Unthreaded Tailpiece and Plug.
  - Installs above your subfloor, but underneath your cement floor or tile, so you do not need access below the fixture.