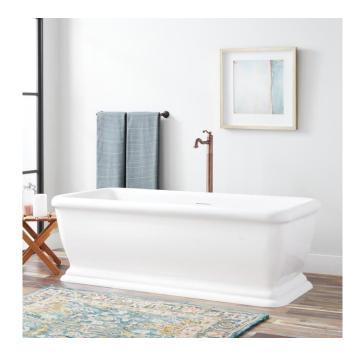

## 69" SERAFINI FREESTANDING ACRYLIC TUB

SKU: 442783 Code: SH442783

## **FEATURES**

Tub Material: Acrylic Product Finish: White Shape: Rectangle

Tub Drain Placement: Offset

Drain Included: Yes

Drain and Overflow Finish: White Water Depth to Overflow: 14-3/4" Water Capacity (Gallons): 61