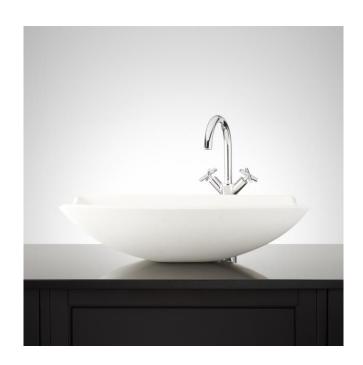

## CENTAURI MATTE RESIN VESSEL SINK - SPECKLED WHITE

SKU: 443771 Code: SH443771

### **FEATURES**

Length: 23-1/8"
Width: 14-5/8"
Height: 5-7/8"
Sink Shape: Irregular
Sink Material Faceted: Resin
Number of Basins: 1
Sink Installation: Vessel

Faucet Centers: No Faucet Hole

**Product Color: White** 