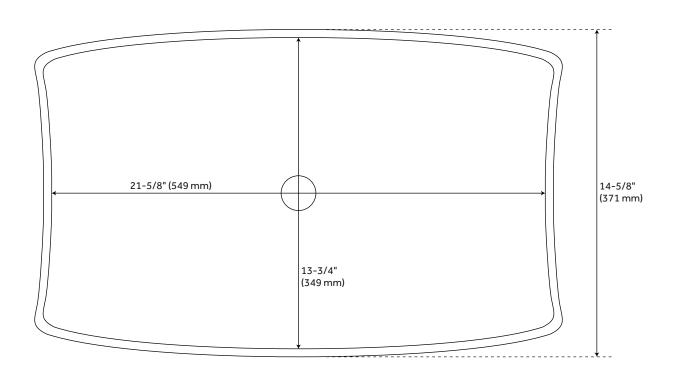

### **FEATURES**

Length: 23-1/8"
Width: 14-5/8"
Height: 5-7/8"
Sink Shape: Irregular
Sink Material Faceted: Resin
Number of Basins: 1
Sink Installation: Vessel

Faucet Centers: No Faucet Hole

**Product Color: White** 

Overflow Hole: No Basin Length: 21-5/8" Basin Width: 13-3/4" Basin Depth: 5-3/8" Rim Thickness: 1/2" Fits Drain Hole Size: 1-1/2"

Drain Included: No Faucet Included: No Sink Material: Resin

Weight: 17

REVISED 4/27/2023