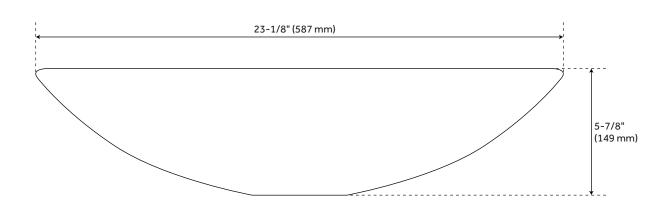

### **FEATURES**

Length: 23-1/8"
Width: 14-5/8"
Height: 5-7/8"
Sink Shape: Irregular
Sink Material Faceted: Resin
Number of Basins: 1
Sink Installation: Vessel

Faucet Centers: No Faucet Hole

**Product Color: White** 

Overflow Hole: No Basin Length: 21-5/8" Basin Width: 13-3/4" Basin Depth: 5-3/8" Rim Thickness: 1/2" Fits Drain Hole Size: 1-1/2"

Drain Included: No Faucet Included: No Sink Material: Resin

Weight: 17

REVISED 4/27/2023