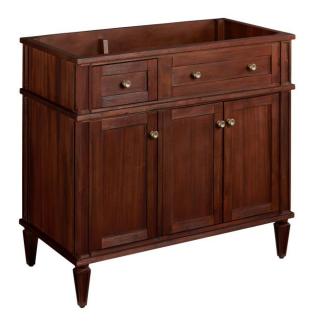

## 36" ELMDALE VANITY - ANTIQUE BROWN - VANITY CABINET ONLY

SKU: 454044 Code: SH454044

ASSE 1016 Type P/T

## **FEATURES**

Material: Mahogany

Product Finish: Antique Brown

Number of Doors: 3 Number of Drawers: 3 Soft-Close Hinges: Yes Soft-Close Slides: Yes Dovetail Drawers: Yes Adjustable Shelves: Yes

Hardware Finish: Antique Brass