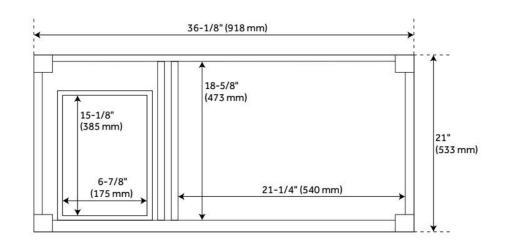

## **ADDITIONAL FEATURES**

- See Installation Instructions for directions to attach the vanity top and sink.
- All dimensions are (± 1/2").