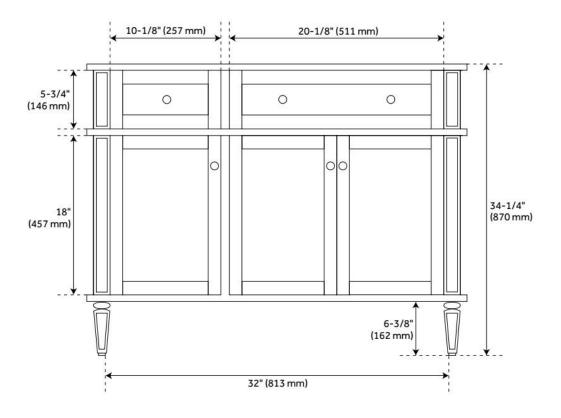

## **ADDITIONAL FEATURES**

- See Installation Instructions for directions to attach the vanity top and sink.
- All dimensions are (± 1/2").