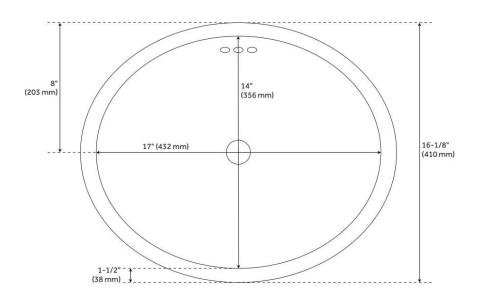

#### **FEATURES**

Material: Porcelain Product Finish: White

Installation Type: Undermount

Shape: Oval

Drain Placement: Center Fits Drain Hole Size: 1-3/4" Faucet Centers: No Faucet Hole

Overflow Hole: Yes

Mounting Hardware Included: Yes

### KEY LARGO OVAL PORCELAIN UNDERMOUNT BATHROOM SINK

SKU: 947982 SHKLU1714WH

All dimensions and specifications are nominal and may vary. Use actual products for accuracy in critical situations.

(SI) SIGNATURE HARDWARE