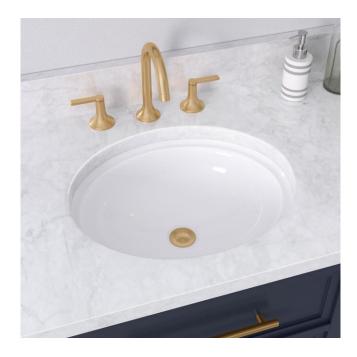

# KEY LARGO OVAL PORCELAIN UNDERMOUNT BATHROOM SINK

SKU: 446489 Code: SHKLU1714

## KEY LARGO OVAL PORCELAIN UNDERMOUNT BATHROOM SINK

SKU: 446489 Code: SHKLU1714

### KEY LARGO OVAL PORCELAIN UNDERMOUNT BATHROOM SINK

SKU: 947982 SHKLU1714WH

All dimensions and specifications are nominal and may vary. Use actual products for accuracy in critical situations.

(SI) SIGNATURE HARDWARE