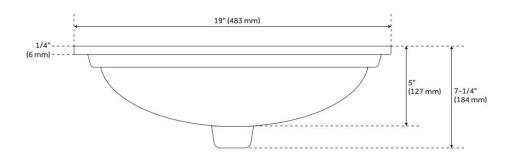

#### **FEATURES**

Material: Porcelain Product Finish: White

Installation Type: Undermount

Shape: Oval

Drain Placement: Center Fits Drain Hole Size: 1-3/4" Faucet Centers: No Faucet Hole

Overflow Hole: Yes

Mounting Hardware Included: Yes

### KEY LARGO OVAL PORCELAIN UNDERMOUNT BATHROOM SINK

SKU: 947982 SHKLU1714WH

All dimensions and specifications are nominal and may vary. Use actual products for accuracy in critical situations.

(SI) SIGNATURE HARDWARE