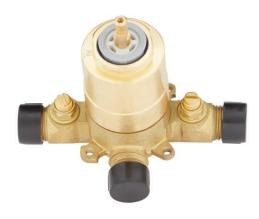

## PRESSURE BALANCE TUB & SHOWER ROUGH-IN VALVE

SKU: 446520 Code: SH4001

## **FEATURES**

Material: Brass

Flow Rate: Rough-in Valve Capacity: 6.3 gpm (23.8 L/min) @ 80 psi

Connection Type: 1/2" MIP and SWT

Cartridge Type: Ceramic Disc

ASME A112.18.1/CSA B125.1, ASSE 1016 Type P, Massachusetts Accepted, LISTED ID: SH4001

## **ADDITIONAL FEATURES**

- Pressure balance valve with integral stops.
- One-piece ceramic cartridge design for ease of maintenance.
- Back-to-back capability
- Adjustable temperature limit stop.
- Quick remove plaster guard and easy mounting brackets.