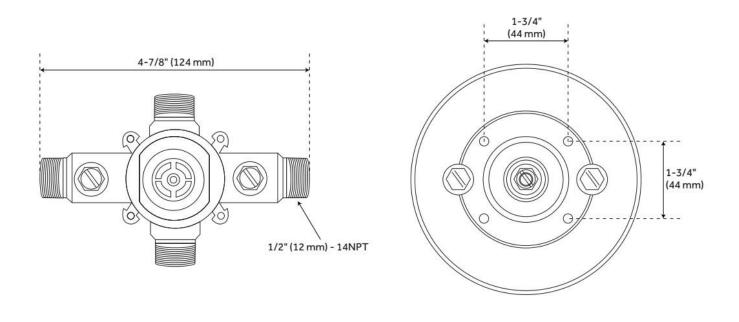

## PRESSURE BALANCE TUB & SHOWER ROUGH-IN VALVE

SKU: 446520 Code: SH4001

## **FEATURES**

Material: Brass

Flow Rate: Rough-in Valve Capacity: 6.3 gpm (23.8 L/min) @ 80 psi

Connection Type: 1/2" MIP and SWT

Cartridge Type: Ceramic Disc

ASME A112.18.1/CSA B125.1, ASSE 1016 Type P, Massachusetts Accepted, LISTED ID: SH4001