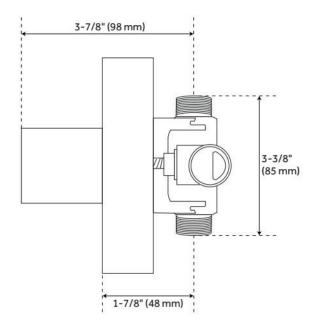

## PRESSURE BALANCE TUB & SHOWER ROUGH-IN VALVE

SKU: 446520 Code: SH4001

## **FEATURES**

Material: Brass

Flow Rate: Rough-in Valve Capacity: 6.3 gpm (23.8 L/min) @ 80 psi

Connection Type: 1/2" MIP and SWT

Cartridge Type: Ceramic Disc

ASME A112.18.1/CSA B125.1, ASSE 1016 Type P, Massachusetts Accepted, LISTED ID: SH4001