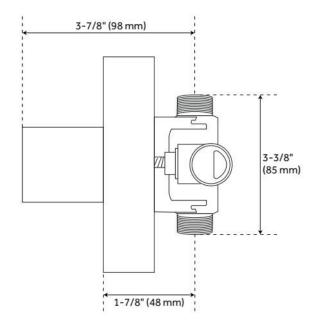

## PRESSURE BALANCE TUB & SHOWER ROUGH-IN VALVE

SKU: 446520 Code: SH4001

## **FEATURES**

Material: Brass

Flow Rate: 6.34 gpm (24.0 L/min) @ 80 psi Connection Type: 1/2" MIP and SWT

Cartridge Type: Ceramic Disc

IAPMO, ASME A112.18.1/CSA B125.1, ASSE 1016 Type P, Massachusetts Accepted, LISTED ID: SH4001

## **ADDITIONAL FEATURES**

- Pressure balance valve with integral stops.
- One-piece ceramic cartridge design for ease of maintenance.
- Back-to-back capability
- Adjustable temperature limit stop.
- Quick remove plaster guard and easy mounting brackets.