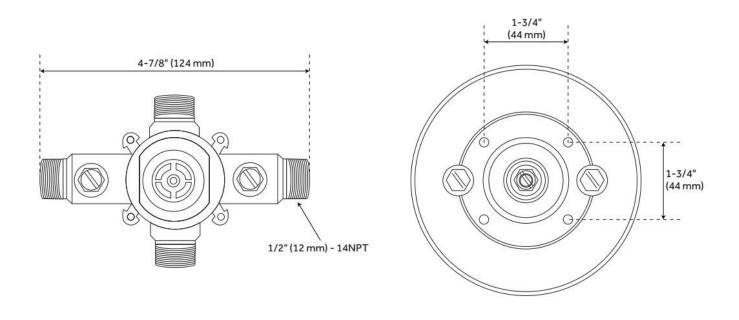

## PRESSURE BALANCE TUB & SHOWER ROUGH-IN VALVE

SKU: 446520 Code: SH4001

## **FEATURES**

Material: Brass

Flow Rate: 6.34 gpm (24.0 L/min) @ 80 psi Connection Type: 1/2" MIP and SWT

Cartridge Type: Ceramic Disc

IAPMO, ASME A112.18.1/CSA B125.1, ASSE 1016 Type P, Massachusetts Accepted, LISTED ID: SH4001

## **ADDITIONAL FEATURES**

- Pressure balance valve with integral stops.
- One-piece ceramic cartridge design for ease of maintenance.
- Back-to-back capability
- Adjustable temperature limit stop.
- Quick remove plaster guard and easy mounting brackets.