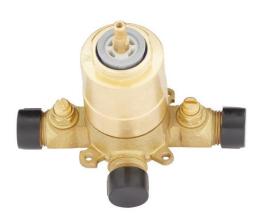

## PRESSURE BALANCE TUB & SHOWER ROUGH-IN VALVE

SKU: 446520 Code: SH4001

## **FEATURES**

Material: Brass

Flow Rate: 6.34 gpm (24.0 L/min) @ 80 psi Connection Type: 1/2" MIP and SWT

Cartridge Type: Ceramic Disc

IAPMO, ASME A112.18.1/CSA B125.1, ASSE 1016 Type P, Massachusetts Accepted, LISTED ID: SH4001

## **ADDITIONAL FEATURES**

- Pressure balance valve with integral stops.
- One-piece ceramic cartridge design for ease of maintenance.
- Back-to-back capability
- Adjustable temperature limit stop.
- Quick remove plaster guard and easy mounting brackets.