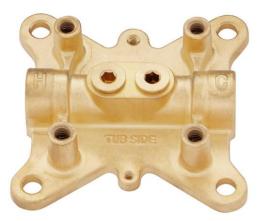

## FREESTANDING TUB FAUCET ROUGH-IN VALVE

SKU: 446521 Code: SHFSR2000

#### FEATURES

Installation Type: Freestanding Design: Traditional Material: Brass Width: 3-5/8" Height: 5-1/8" NPT Connection: 1/2" Hand Shower Flow Rate: N/A Flow Rate: N/A Tub Faucet Material: Metal

ASME A112.18.1/CSA B125.1