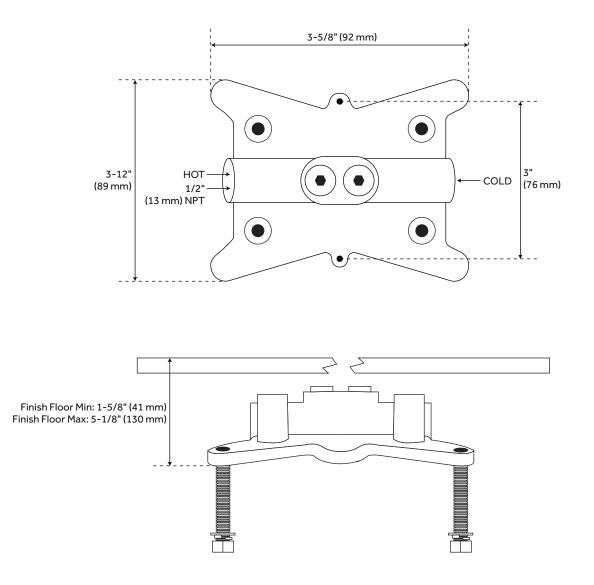

# FREESTANDING TUB FAUCET ROUGH-IN VALVE

### SKU: 446521 SHFSR2000

All dimensions and specifications are nominal and may vary. Use actual products for accuracy in critical situations.

See Website For Warranty Information signaturehardware.com/warranty