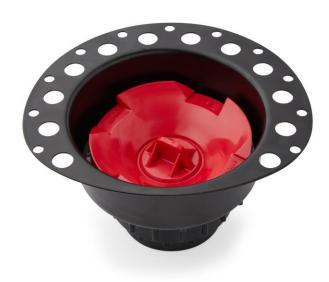

## FREESTANDING TUB DRAIN DROP-IN ROUGH-IN FOR ABS PIPE

SKU: 446540 Code: SH651

### FREESTANDING TUB DRAIN DROP-IN ROUGH-IN FOR ABS PIPE

SKU: 446540 Code: SH651

# FREESTANDING TUB DRAIN DROP-IN ROUGH-IN FOR ABS PIPE

SKU: 446540

All dimensions and specifications are nominal and may vary. Use actual products for accuracy in critical situations.