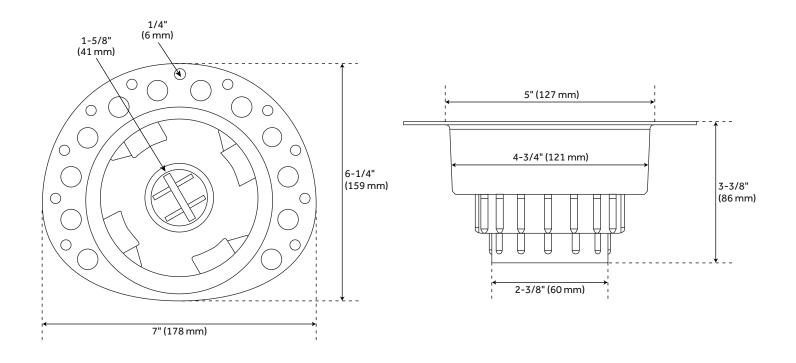

### **FEATURES**

Length: 7"
Width: 6-1/4"
Height: 3-3/8"
Weight: 3.0000

REVISED 3/22/2023