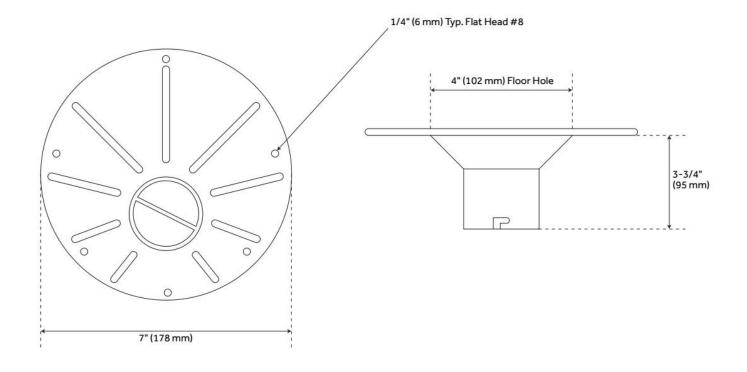

## **ADDITIONAL FEATURES**

- Asymmetrical 18-gauge epoxy coated metal deck flange makes installation in tight spaces easier.
- Built-in snap off test cap allows for water/air/smoke testing.
- Low profile design allows for installation in 8" joist space or greater.
- Adapter kit (attaches to ABS or PVC bath wastes).
- 2 Brass 1-1/2" diameter tailpieces (fine thread and flanged).
- Includes cutting template and mortar/tile guard.