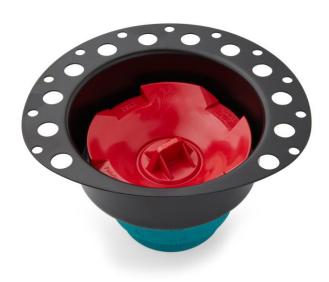

## **ADDITIONAL FEATURES**

- Asymmetrical 18-gauge epoxy coated metal deck flange makes installation in tight spaces easier.
- Built-in snap off test cap allows for water/air/smoke testing.
- Low profile design allows for installation in 8" joist space or greater.
- Adapter kit (attaches to ABS or PVC bath wastes).
- 2 Brass 1-1/2" diameter tailpieces (fine thread and flanged).
- Includes cutting template and mortar/tile guard.