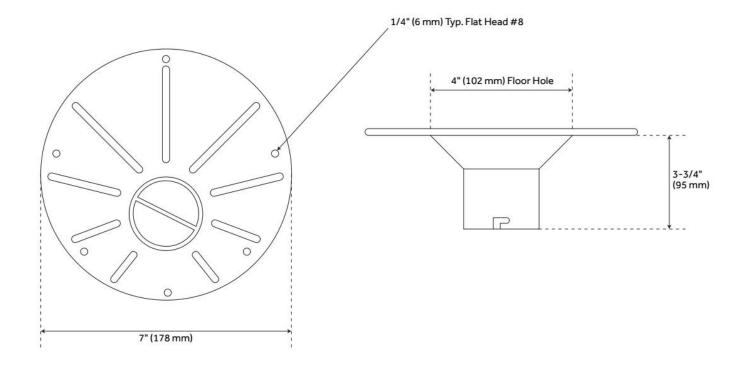

## **ADDITIONAL FEATURES**

- Includes: drop-in drain and lubricant, nut, gasket, adaptors 1-1/2" PVC male and 1-1/2" ABS male, plug and brass tailpiece and threaded brass tailpiece.
- Quick, easy and clean process.
- No access panel required.
- Needed for all freestanding bathtub installations.
- Off-centered to allow for an installation as close to the wall as possible.
- Plate can be uninstalled if adjustments are needed.
- Fits with all types of 1-1/2" bathtub drains.
- Removeable cap allows for multiple air pressure testing as well as protect from debris.
- Compatible with cast iron DWV piping or any other threaded pipe.