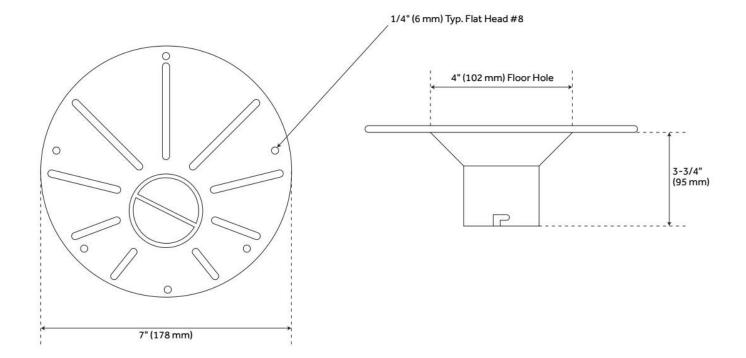

## **ADDITIONAL FEATURES**

- Includes: drop-in drain and lubricant, nut, gasket, adaptors 1-1/2" PVC male and 1-1/2" ABS male, plug and brass tailpiece and threaded brass tailpiece.
- Quick, easy and clean process.
- No access panel required.
- Needed for all freestanding bathtub installations.
- Off-centered to allow for an installation as close to the wall as possible.
- Plate can be uninstalled if adjustments are needed.
- Fits with all types of 1-1/2" bathtub drains.
- Removeable cap allows for multiple air pressure testing as well as protect from debris.
- Compatible with cast iron DWV piping or any other threaded pipe.