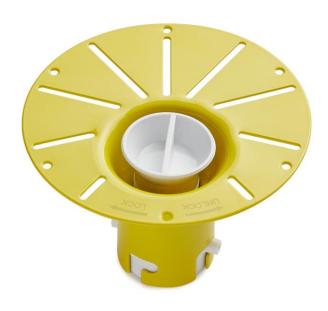

## FREESTANDING TUB DRAIN DROP-IN ROUGH-IN FOR PVC PIPE

SKU: 446542 Code: SH653

### FREESTANDING TUB DRAIN DROP-IN ROUGH-IN FOR PVC PIPE

SKU: 446542 Code: SH653

### **ADDITIONAL FEATURES**

- 18-gauge epoxy coated metal deck flange makes installation in tight spaces easier.
- Built-in snap off test cap allows for water/air/smoke testing.
- Low profile design allows for installation in 8" joist space or greater.
- PVC Adapter Kit (attaches Rough-in to PVC Bath Wastes).
- 2 Brass 1-1/2" diameter tailpieces (fine thread and flanged).
- Rough-in assembly with 1-1/2" DWV PVC Tailpiece.
- Includes cutting template and mortar/tile guard.