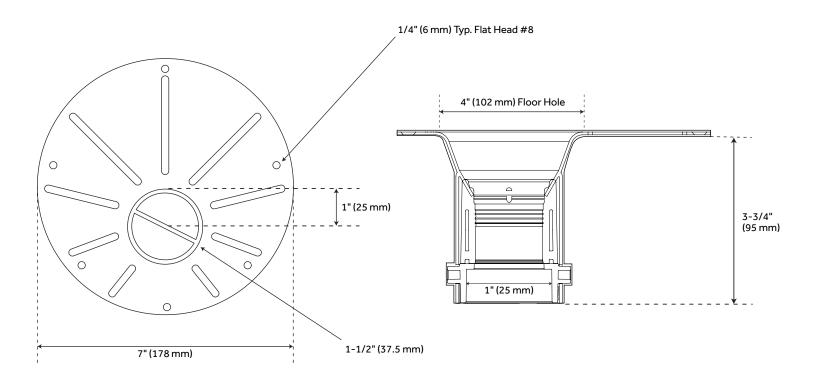

#### **FEATURES**

Product Finish: White

Length: 7" Width: 7" Height: 3-3/4" Weight: 2.87

ASME A112.18.2/CSA B125.2 Massachusetts Accepted LISTED ID: SH653PVC

**REVISED 5/3/2024** 

# FREESTANDING TUB DRAIN DROP-IN ROUGH-IN FOR PVC PIPE

All dimensions and specifications are nominal and may vary. Use actual products for accuracy in critical situations.