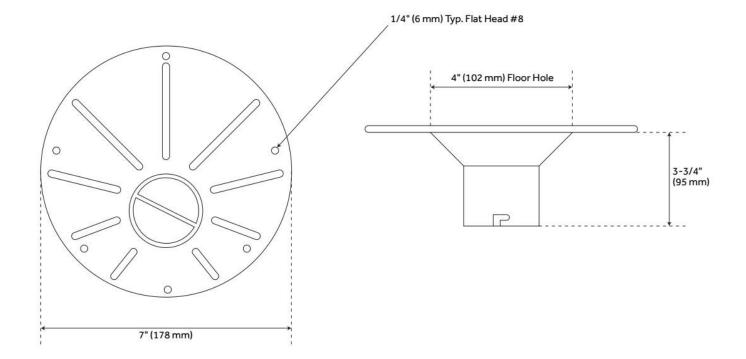

## FREESTANDING TUB DRAIN DROP-IN ROUGH-IN FOR PVC PIPE

SKU: 446542 Code: SH653

**FEATURES** Product Finish: White

ASME A112.18.2/CSA B125.2, Massachusetts Accepted, LISTED ID: SH653PVC

## **ADDITIONAL FEATURES**

- 18-gauge epoxy coated metal deck flange makes installation in tight spaces easier.
- Built-in snap off test cap allows for water/air/smoke testing.
- Low profile design allows for installation in 8" joist space or greater.
- PVC Adapter Kit (attaches Rough-in to PVC Bath Wastes).
- 2 Brass 1-1/2" diameter tailpieces (fine thread and flanged).
- Rough-in assembly with 1-1/2" DWV PVC Tailpiece.
- Includes cutting template and mortar/tile guard.