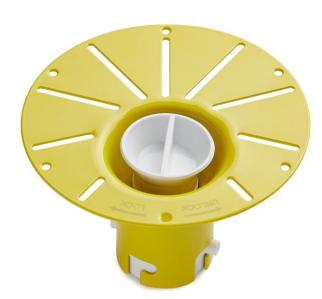

## FREESTANDING TUB DRAIN DROP-IN ROUGH-IN FOR PVC PIPE

SKU: 446542 Code: SH653

**FEATURES** Product Finish: White

ASME A112.18.2/CSA B125.2, Massachusetts Accepted, LISTED ID: SH653PVC

## **ADDITIONAL FEATURES**

- 18-gauge epoxy coated metal deck flange makes installation in tight spaces easier.
- Built-in snap off test cap allows for water/air/smoke testing.
- Low profile design allows for installation in 8" joist space or greater.
- PVC Adapter Kit (attaches Rough-in to PVC Bath Wastes).
- 2 Brass 1-1/2" diameter tailpieces (fine thread and flanged).
- Rough-in assembly with 1-1/2" DWV PVC Tailpiece.
- Includes cutting template and mortar/tile guard.