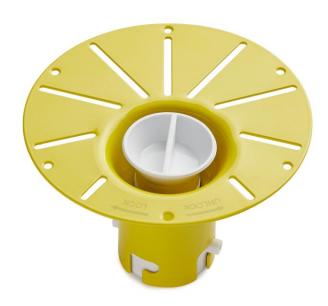

## FREESTANDING TUB DRAIN ROUGH-IN KIT WITH 1-1/2" PVC OUTLET

SKU: 446542 Code: SH653

IAPMO, ASME A112.18.2/CSA B125.2, Massachusetts Accepted, LISTED ID: SH653PVC

## **ADDITIONAL FEATURES**

- Includes: drop-in drain and lubricant, nut, gasket, adaptors 1-1/2" female and 1-1/2" male, brass tailpiece and threaded brass tailpiece and PVC pipe.
- Quick, easy and clean process.
- No access panel required.
- Needed for all freestanding bathtub installations.
- Off-centered to allow for an installation as close to the wall as possible.
- Plate can be uninstalled if adjustments are needed.
- Fits with 1-1/2" male, 1-1/2" female or 1-1/2" threaded bathtub drains.
- Removeable cap allows for multiple air pressure testing as well as protect from debris.