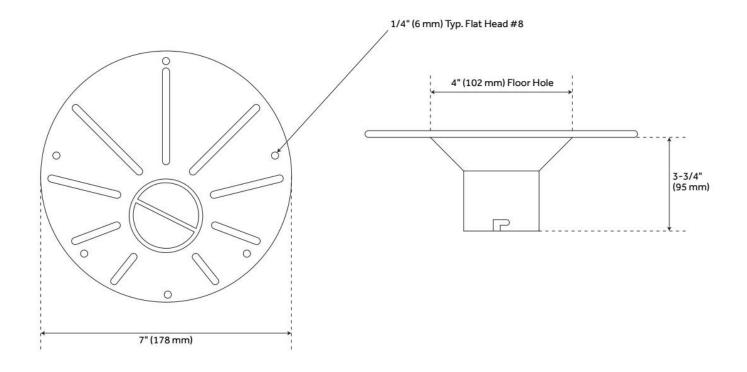

## FREESTANDING TUB DRAIN ROUGH-IN KIT WITH 1-1/2" PVC OUTLET

SKU: 446542 Code: SH653

IAPMO, ASME A112.18.2/CSA B125.2, Massachusetts Accepted, LISTED ID: SH653PVC

## **ADDITIONAL FEATURES**

- Includes: drop-in drain and lubricant, nut, gasket, adaptors 1-1/2" female and 1-1/2" male, brass tailpiece and threaded brass tailpiece and PVC pipe.
- Quick, easy and clean process.
- No access panel required.
- Needed for all freestanding bathtub installations.
- Off-centered to allow for an installation as close to the wall as possible.
- Plate can be uninstalled if adjustments are needed.
- Fits with 1-1/2" male, 1-1/2" female or 1-1/2" threaded bathtub drains.
- Removeable cap allows for multiple air pressure testing as well as protect from debris.