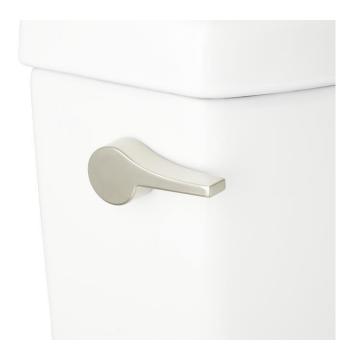

## SARASOTA TOILET TANK HANDLE - BRUSHED NICKEL

SKU: 446683 Code: SH426

#### **FEATURES**

Product Finish: Brushed Nickel

Material: Brass Length: 3-1/8" Depth: 11/16"

Hardware Finish: Brushed Nickel

REVISED 3/29/2023