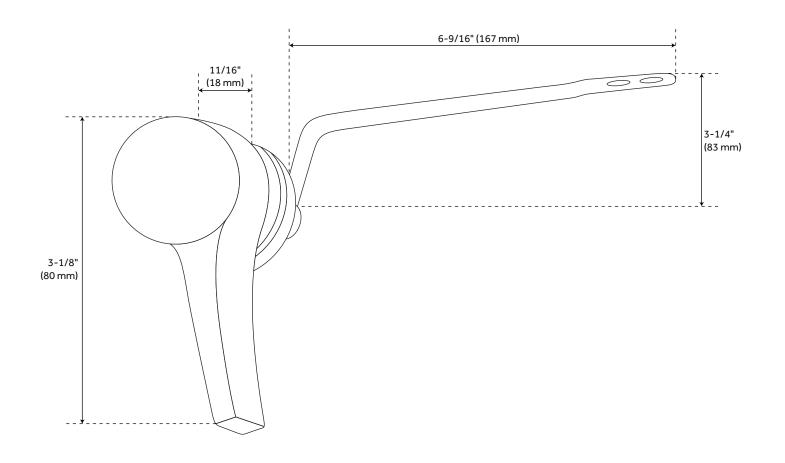

#### **ADDITIONAL FEATURES**

- Solid brass trip lever and a zinc handle.
- Side mounted flush lever.
- Handle Length: 3-1/8".
- Handle Depth: 11/16".
- Trip Lever Length: 6-9/16".