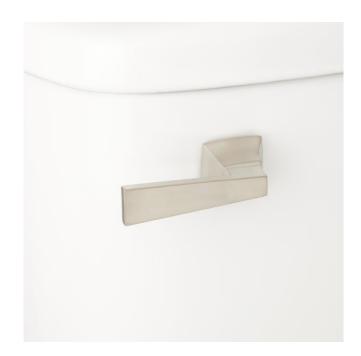

## KEY LARGO TOILET TANK HANDLE - BRUSHED NICKEL

SKU: 446684 Code: SH427

#### **FEATURES**

Product Finish: Brushed Nickel

Material: Brass Length: 3" Depth: 1-13/16"

Hardware Finish: Brushed Nickel

REVISED 3/29/2023

#### **ADDITIONAL FEATURES**

- Solid brass trip lever and a zinc handle.
- Fits most front mount conventional toilet tanks.
- Handle Length: 3".
- Handle Depth: 1-3/16".
- Trip Lever Length: 7-13/16".