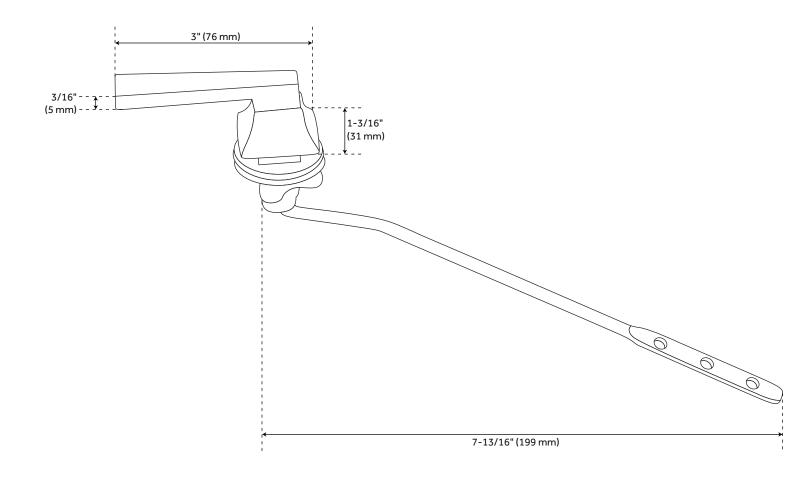

#### **ADDITIONAL FEATURES**

- Solid brass trip lever and a zinc handle.
- Fits most front mount conventional toilet tanks.
- Handle Length: 3".
- Handle Depth: 1-3/16".
- Trip Lever Length: 7-13/16".