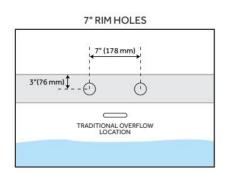

## **ADDITIONAL FEATURES**

- All dimensions (± 1/2").
- White Pop-Up drain included.
- Textured slip-resistant bottom.
- Leveling legs for simplified installation.
- Removable access panel for tub mount faucet installation.
- Tub can be drilled on-site for deck mount faucet holes