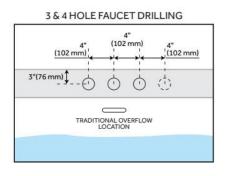

## **ADDITIONAL FEATURES**

- All dimensions (± 1/2").
- White Pop-Up drain included.
- Textured slip-resistant bottom.
- Leveling legs for simplified installation.
- Removable access panel for tub mount faucet installation.
- Tub can be drilled on-site for deck mount faucet holes