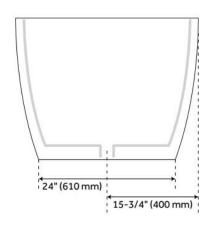

## **ADDITIONAL FEATURES**

- All dimensions (± 1/2").
- White Pop-Up drain included.
- Textured slip-resistant bottom.
- Leveling legs for simplified installation.
- Removable access panel for tub mount faucet installation.
- Tub can be drilled on-site for deck mount faucet holes