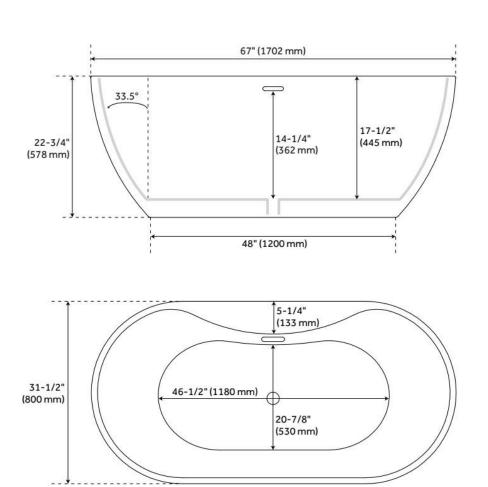

## **FEATURES**

Tub Material: Acrylic Product Finish: White

Shape: Oval

Tub Drain Placement: Center

Drain Included: Yes

Water Depth to Overflow: 14-1/4" Water Capacity (Gallons): 75

Built-In Adjusters: Yes

Tub Weight Uncrated (lbs): 110 Optional Accessory: 428473

## **ADDITIONAL FEATURES**

- All dimensions (± 1/2").
- White Pop-Up drain included.
- Textured slip-resistant bottom.
- Leveling legs for simplified installation.
- Removable access panel for tub mount faucet installation.
- Tub can be drilled on-site for deck mount faucet holes