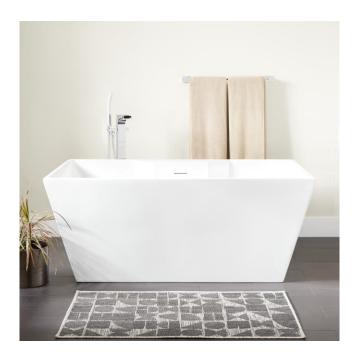

## 67" HIBISCUS RECTANGULAR ACRYLIC FREESTANDING TUB

SKU: 447008 Code: SHHBFSR6731A

## FEATURES

Tub Material: Acrylic Product Finish: White Shape: Rectangle Tub Drain Placement: Center Drain Included: Yes Water Depth to Overflow: 15" Water Capacity (Gallons): 79 Built-In Adjusters: Yes Tub Weight Uncrated (Ibs): 112 Optional Accessory: 428473