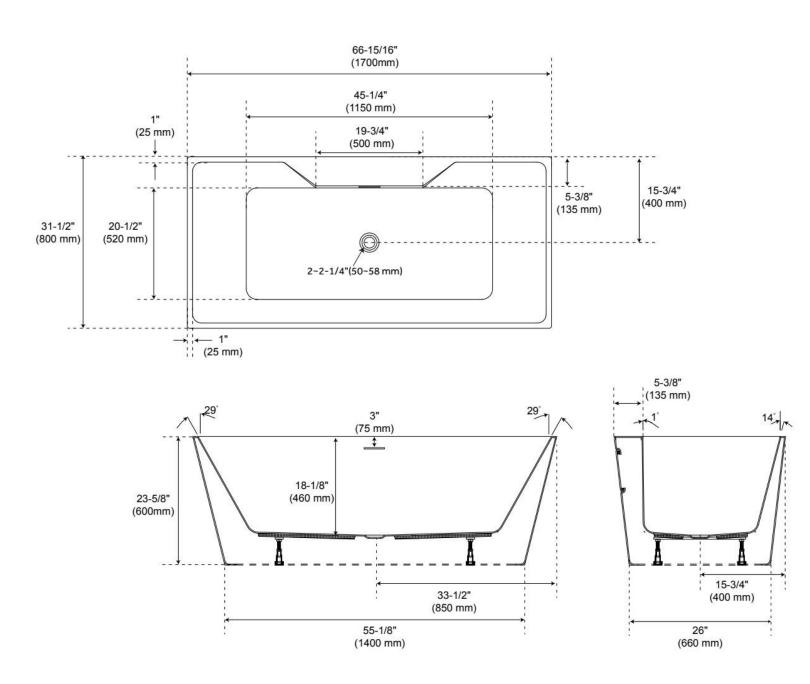

## 67" HIBISCUS RECTANGULAR ACRYLIC FREESTANDING TUB

SKU: 447008 Code: SHHBFSR6731A

Dimensions of fixtures are nominal and may vary within the range of tolerance established by CSA B45.5-17/IAPMO Z124-2017.

## **ADDITIONAL FEATURES**

- All dimensions (± 1/2").
- White Pop-Up drain included.
- Textured slip-resistant bottom.
- Leveling legs for simplified installation.
- Removable access panel for tub mount faucet installation.
- Tub can be drilled on-site for deck mount faucet holes