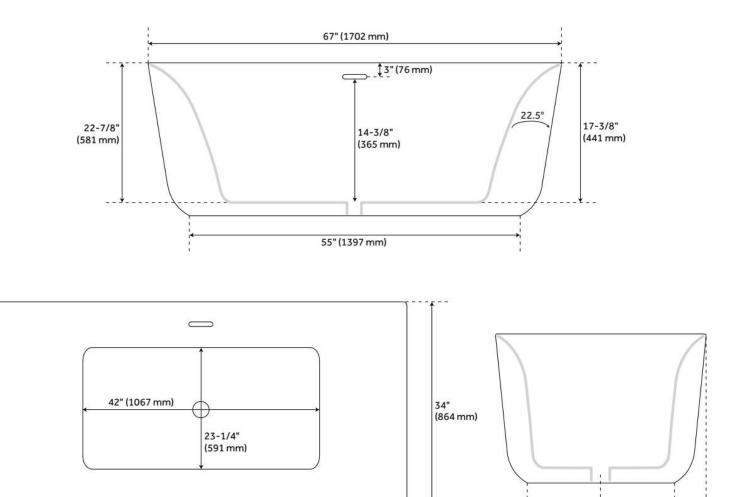

## 67" NASSAU ACRYLIC FREESTANDING TUB

SKU: 447009 Code: SHNSFS6734A

## FEATURES

Tub Material: Acrylic Product Finish: White Shape: Rectangle Tub Drain Placement: Center Water Depth to Overflow: 14-3/8" Water Capacity (Gallons): 66 Tub Weight Uncrated (lbs): 132

CSA B45.5/IAPMO Z124, Massachusetts Accepted, LISTED ID: SHNSFS6734Ax\*

## 67" NASSAU ACRYLIC FREESTANDING TUB

SKU: 447009 Code: SHNSFS6734A

17" (432 mm)

21" (533 mm)