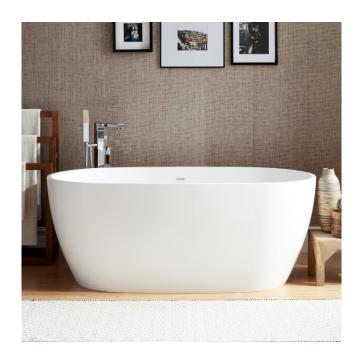

## 59" OCALA SOLID SURFACE FREESTANDING TUB

SKU: 447010 Code: SHOCFS5932

## **FEATURES**

Tub Material: Solid Surface Product Finish: White

Shape: Oval

Tub Drain Placement: Center

Drain Included: Yes

Water Depth to Overflow: 17" Water Capacity (Gallons): 98

Built-In Adjusters: No