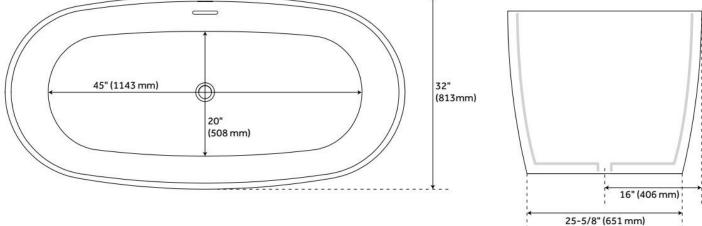

## 59" OCALA SOLID SURFACE FREESTANDING TUB

SKU: 447010 Code: SHOCFS5932

## **FEATURES**

Tub Material: Solid Surface Product Finish: White

Shape: Oval

Tub Drain Placement: Center

Drain Included: Yes

Water Depth to Overflow: 17" Water Capacity (Gallons): 98

Built-In Adjusters: No

## **ADDITIONAL FEATURES**

- All dimensions (± 1/2").
- White Pop-Up drain included.

REVISED 8/14/2024