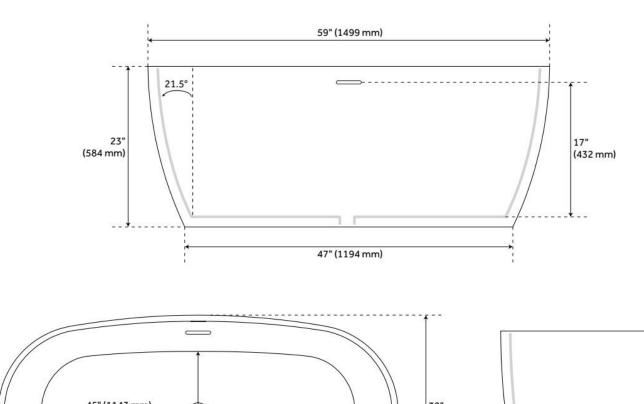

## 59" OCALA SOLID SURFACE FREESTANDING TUB

SKU: 447010 Code: SHOCFS5932

## **FEATURES**

Tub Material: Solid Surface Product Finish: White

Shape: Oval

Tub Drain Placement: Center

Drain Included: Yes

Water Depth to Overflow: 17" Water Capacity (Gallons): 98

Built-In Adjusters: No

## **ADDITIONAL FEATURES**

- All dimensions (± 1/2").
- White Pop-Up drain included.

REVISED 8/14/2024