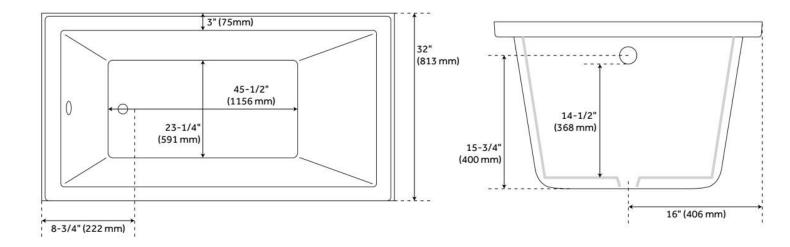

## FEATURES

Tub Material: Acrylic Product Finish: White Shape: Rectangle Tub Drain Placement: End Drain Included: No Water Depth to Overflow: 14-1/2" Water Capacity (Gallons): 62 Built-In Adjusters: No Tub Weight Uncrated (Ibs): 82

## **ADDITIONAL FEATURES**

- All dimensions (± 1/2").
- Can be installed for undermount applications.
- Textured slip-resistant bottom.
- Pre-leveled base.
- Cut out template included.
- A dual-mount design, this can be installed as a drop-in or undermount tub.
- ABS drain version available if needed for your installation.
- Optional Quick Connect Drop-In Drain Kit Includes:
  - Floor Plate, 1-1/2" PVC Pipe, 2" x 1-1/2" Trap Adapters, 1 Brass Threaded, 1 Brass Unthreaded Tailpiece and Plug.
  - Installs above your subfloor, but underneath your cement floor or tile, so you do not need access below the fixture.