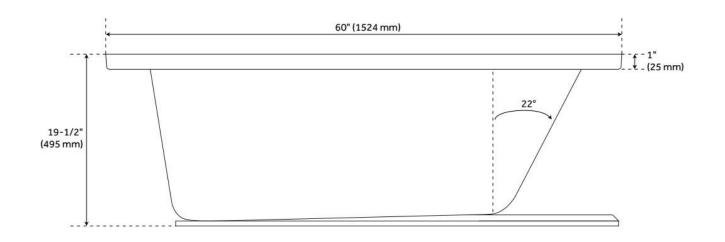

## FEATURES

Tub Material: Acrylic Product Finish: White Shape: Rectangle Tub Drain Placement: End Drain Included: No Water Depth to Overflow: 14-1/2" Water Capacity (Gallons): 62 Built-In Adjusters: No Tub Weight Uncrated (Ibs): 82

## **ADDITIONAL FEATURES**

- All dimensions (± 1/2").
- Can be installed for undermount applications.
- Textured slip-resistant bottom.
- Pre-leveled base.
- Cut out template included.
- A dual-mount design, this can be installed as a drop-in or undermount tub.
- ABS drain version available if needed for your installation.
- Optional Quick Connect Drop-In Drain Kit Includes:
  - Floor Plate, 1-1/2" PVC Pipe, 2" x 1-1/2" Trap Adapters, 1 Brass Threaded, 1 Brass Unthreaded Tailpiece and Plug.
  - Installs above your subfloor, but underneath your cement floor or tile, so you do not need access below the fixture.