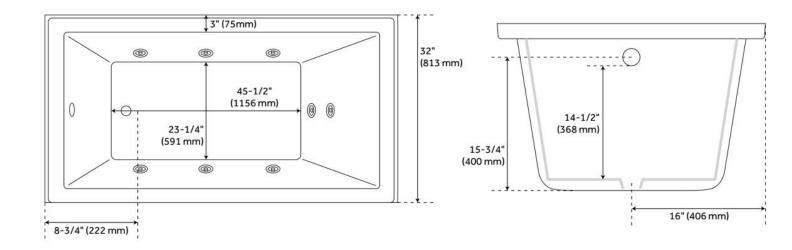

#### **FEATURES**

Tub Material: Acrylic Product Finish: White Shape: Rectangle

Tub Drain Placement: End

Drain Included: No

Water Depth to Overflow: 14-1/2" Water Capacity (Gallons): 53

Built-In Adjusters: No

#### **ADDITIONAL FEATURES**

- All dimensions (± 1/2").
- Can be installed for undermount applications.
- 53-gallon (200.6-Liters) operating capacity
- Textured slip-resistant bottom.
- Pre-leveled base.
- Cut out template included.
- A dual-mount design, this can be installed as a drop-in or undermount tub.
- Intuitive electronic control pad.
- Whirlpool 8 Strategically placed air jets move water with increased pressure for an invigorating bathing experience.
- Whirlpool system uses a powerful 1.75hp, 10.9 amp whirlpool pump.
- Safety Suction: Meets all requirements of durability and clog-resistance through standard testing.
- Optional Quick Connect Drop-In Drain Kit Includes:
  - o Floor Plate, 1-1/2" PVC Pipe, 2" x 1-1/2" Trap Adapters, 1 Brass Threaded, 1 Brass Unthreaded Tailpiece and Plug.
  - Installs above your subfloor, but underneath your cement floor or tile, so you do not need access below the fixture.