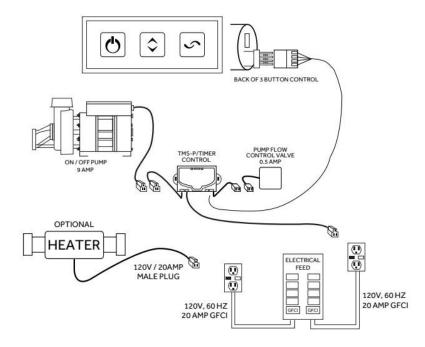

#### **COMPONENTS LIST**

· Powerful whirlpool pump with variable flow device

#### INSTALLATION

- · Whirlpool unit requires dedicated 20 Amp, 120V service
- · You must provide a receptacle with a 20 Amp configuration
- Electrical outlet must be mounted 4" (101 mm) above the floor line and 12" max (305 mm) inside from the edge of the bathtub, or in accordance with local building and electrical codes

#### **ELECTRICAL CONFIGURATIONS**

#### WHIRLPOOL CIRCUIT WITH OPTIONAL HEATER

REVISED 6/27/2024