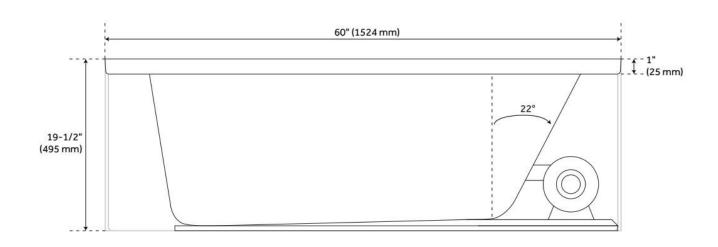

#### **FEATURES**

Tub Material: Acrylic Product Finish: White Shape: Rectangle

Tub Drain Placement: End

Drain Included: No

Water Depth to Overflow: 14-1/2" Water Capacity (Gallons): 53

Built-In Adjusters: No

#### **ADDITIONAL FEATURES**

- All dimensions (± 1/2").
- Can be installed for undermount applications.
- 53-gallon (200.6-Liters) operating capacity
- Textured slip-resistant bottom.
- Pre-leveled base.
- Cut out template included.
- A dual-mount design, this can be installed as a drop-in or undermount tub.
- Intuitive electronic control pad.
- Whirlpool 8 Strategically placed air jets move water with increased pressure for an invigorating bathing experience.
- Whirlpool system uses a powerful 1.75hp, 10.9 amp whirlpool pump.
- Safety Suction: Meets all requirements of durability and clog-resistance through standard testing.
- Optional Quick Connect Drop-In Drain Kit Includes:
  - o Floor Plate, 1-1/2" PVC Pipe, 2" x 1-1/2" Trap Adapters, 1 Brass Threaded, 1 Brass Unthreaded Tailpiece and Plug.
  - Installs above your subfloor, but underneath your cement floor or tile, so you do not need access below the fixture.