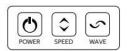

above your subfloor, but underneath your cement floor or tile, so you do not need access below the fixture.

REVISED 6/27/2024

# 60" X 32" SITKA ACRYLIC DROP-IN WHIRLPOOL TUB - WHITE

SKU: 447025 Code: SHSKW6032





REVISED 6/27/2024

### 60" X 32" SITKA ACRYLIC DROP-IN WHIRLPOOL TUB -WHITE

SKU: 447025 Code: SHSKW6032

#### **COMPONENTS LIST**

· Powerful whirlpool pump with variable flow device

#### INSTALLATION

- · Whirlpool unit requires dedicated 20 Amp, 120V service
- · You must provide a receptacle with a 20 Amp configuration
- Electrical outlet must be mounted 4" (101 mm) above the floor line and 12" max (305 mm) inside from the edge of the bathtub, or in accordance with local building and electrical codes

#### INTEGRATED CONTROL PANEL

· Intuitive electronic control buttons



#### INSIDE OF BATH

• (8) HIGH-FLOW DIRECTIONAL AND VOLUME-ADJUSTABLE WHIRLPOOL JETS



WHIRLPOOLJET



#### **ELECTRICAL CONFIGURATIONS**

#### WHIRLPOOL CIRCUIT WITH OPTIONAL HEATER



REVISED 6/27/2024