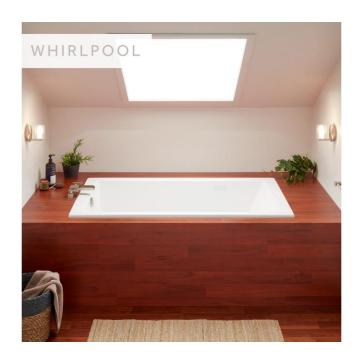

## 60" X 32" SITKA ACRYLIC DROP-IN WHIRLPOOL TUB - WHITE

SKU: 447025 Code: SHSKW6032

#### **FEATURES**

Tub Material: Acrylic Product Finish: White Shape: Rectangle

Tub Drain Placement: End

Drain Included: No

Water Depth to Overflow: 14-1/2" Water Capacity (Gallons): 53

Built-In Adjusters: No

#### **ADDITIONAL FEATURES**

- All dimensions (± 1/2").
- Can be installed for undermount applications.
- 53-gallon (200.6-Liters) operating capacity
- Textured slip-resistant bottom.
- Pre-leveled base.
- Cut out template included.
- A dual-mount design, this can be installed as a drop-in or undermount tub.
- Intuitive electronic control pad.
- Whirlpool 8 Strategically placed air jets move water with increased pressure for an invigorating bathing experience.
- Whirlpool system uses a powerful 1.75hp, 10.9 amp whirlpool pump.
- Safety Suction: Meets all requirements of durability and clog-resistance through standard testing.
- Optional Quick Connect Drop-In Drain Kit Includes:
  - o Floor Plate, 1-1/2" PVC Pipe, 2" x 1-1/2" Trap Adapters, 1 Brass Threaded, 1 Brass Unthreaded Tailpiece and Plug.
  - Installs above your subfloor, but underneath your cement floor or tile, so you do not need access below the fixture.