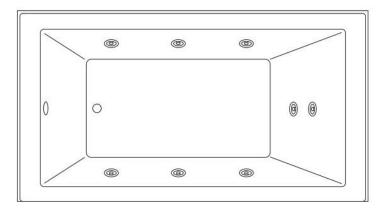

#### INSIDE OF BATH

• (8) HIGH-FLOW DIRECTIONAL AND VOLUME-ADJUSTABLE WHIRLPOOL JETS

WHIRLPOOLJET