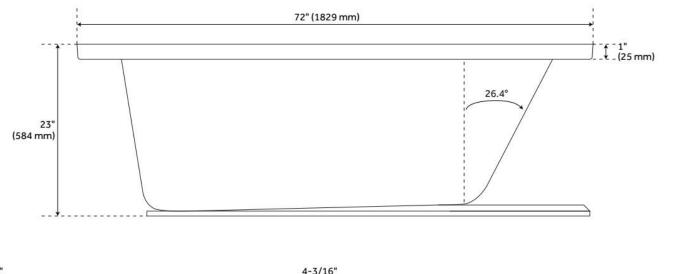

## FEATURES

Tub Material: Acrylic Product Finish: White Shape: Rectangle Tub Drain Placement: End Drain Included: No Water Depth to Overflow: 18" Water Capacity (Gallons): 90 Built-In Adjusters: No Tub Weight Uncrated (Ibs): 121

## **ADDITIONAL FEATURES**

- All dimensions (± 1/2").
- Can be installed for undermount applications.
- Textured slip-resistant bottom.
- Pre-leveled base.
- A dual-mount design, this can be installed as a drop-in or undermount tub.
- Optional Quick Connect Drop-In Drain Kit Includes:
  - Floor Plate, 1-1/2" PVC Pipe, 2" x 1-1/2" Trap Adapters, 1 Brass Threaded, 1 Brass Unthreaded Tailpiece and Plug.
  - Installs above your subfloor, but underneath your cement floor or tile, so you do not need access below the fixture.
- ABS drain version available if needed for your installation.