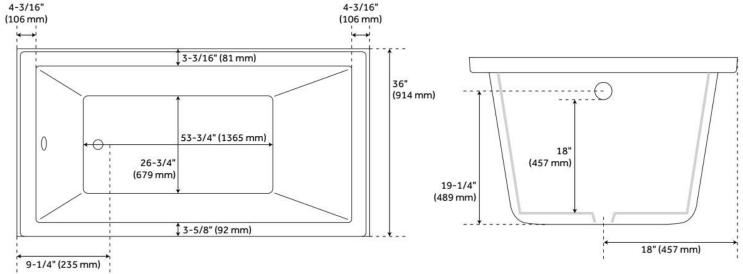

## FEATURES

Tub Material: Acrylic Product Finish: White Shape: Rectangle Tub Drain Placement: End Drain Included: No Water Depth to Overflow: 18" Water Capacity (Gallons): 90 Built-In Adjusters: No Tub Weight Uncrated (Ibs): 121

## **ADDITIONAL FEATURES**

- All dimensions (± 1/2").
- Can be installed for undermount applications.
- Textured slip-resistant bottom.
- Pre-leveled base.
- A dual-mount design, this can be installed as a drop-in or undermount tub.
- Optional Quick Connect Drop-In Drain Kit Includes:
  - Floor Plate, 1-1/2" PVC Pipe, 2" x 1-1/2" Trap Adapters, 1 Brass Threaded, 1 Brass Unthreaded Tailpiece and Plug.
  - Installs above your subfloor, but underneath your cement floor or tile, so you do not need access below the fixture.
- ABS drain version available if needed for your installation.