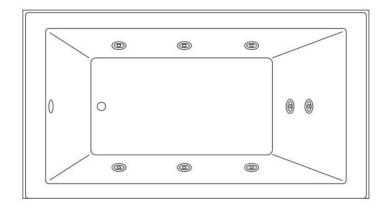

# **INSIDE OF BATH**

 (8) HIGH-FLOW DIRECTIONAL AND VOLUME-ADJUSTABLE WHIRLPOOL JETS