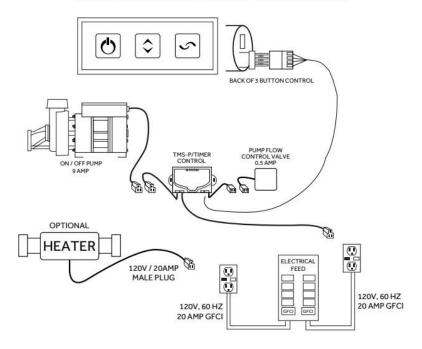

# **ELECTRICAL CONFIGURATIONS**

### WHIRLPOOL CIRCUIT WITH OPTIONAL HEATER

REVISED 6/27/2024

#### INSTALLATION

- Whirlpool unit requires dedicated 20 Amp, 120V service
- You must provide a receptacle with a 20 Amp configuration
- $\bullet$  Electrical outlet must be mounted 4" (101mm) above the floor line and 12" max (305mm) inside from the edge of the bathtub, or in accordance with local building and electrical codes