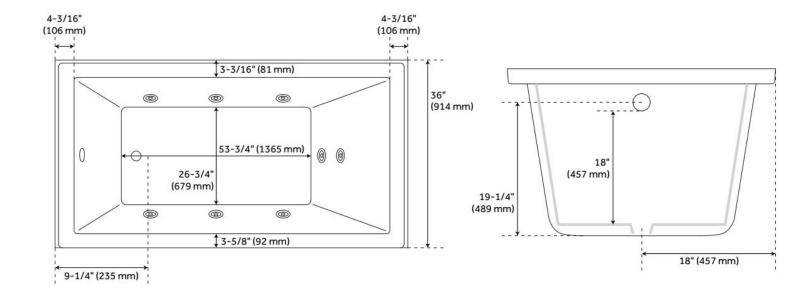

#### **FEATURES**

Tub Material: Acrylic Product Finish: White Shape: Rectangle

Tub Drain Placement: End

Drain Included: No

Water Depth to Overflow: 18" Water Capacity (Gallons): 83

Built-In Adjusters: No

Tub Weight Uncrated (lbs): 136

### ADDITIONAL FEATURES

- All dimensions ( $\pm 1/2$ ").
- Can be installed for undermount applications.
- 83-gallon (314.2-Liters) operating capacity.
- Textured slip-resistant bottom.
- Pre-leveled base.
- A dual-mount design, this can be installed as a drop-in or undermount tub.
- Intuitive electronic control pad.
- Whirlpool 8 Strategically placed air jets move water with increased pressure for an invigorating bathing experience.
- Whirlpool system uses a powerful 1.75hp, 10.9 amp whirlpool pump.
- Safety Suction: Meets all requirements of durability and clog-resistance through standard testing.
- Optional Quick Connect Drop-In Drain Kit Includes:
  - Floor Plate, 1-1/2" PVC Pipe, 2" x 1-1/2" Trap Adapters, 1 Brass Threaded, 1 Brass Unthreaded Tailpiece and Plug.
  - Installs above your subfloor, but underneath your cement floor or tile, so you do not need access below the fixture. REVISED 6/27/2024

# **INSIDE OF BATH**

 (8) HIGH-FLOW DIRECTIONAL AND VOLUME-ADJUSTABLE WHIRLPOOL JETS