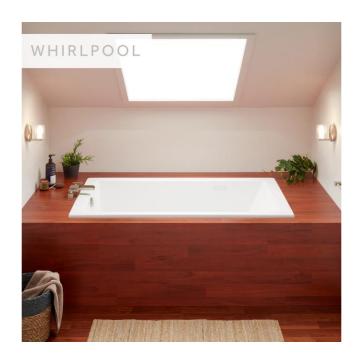

# 72" X 36" SITKA ACRYLIC DROP-IN WHIRLPOOL TUB -WHITE

SKU: 447036 Code: SHSKW7236

#### **FEATURES**

Tub Material: Acrylic Product Finish: White Shape: Rectangle

Tub Drain Placement: End

Drain Included: No

Water Depth to Overflow: 18" Water Capacity (Gallons): 83

Built-In Adjusters: No

Tub Weight Uncrated (lbs): 136

### ADDITIONAL FEATURES

- All dimensions ( $\pm 1/2$ ").
- Can be installed for undermount applications.
- 83-gallon (314.2-Liters) operating capacity.
- Textured slip-resistant bottom.
- Pre-leveled base.
- A dual-mount design, this can be installed as a drop-in or undermount tub.
- Intuitive electronic control pad.
- Whirlpool 8 Strategically placed air jets move water with increased pressure for an invigorating bathing experience.
- Whirlpool system uses a powerful 1.75hp, 10.9 amp whirlpool pump.
- Safety Suction: Meets all requirements of durability and clog-resistance through standard testing.
- Optional Quick Connect Drop-In Drain Kit Includes:
  - Floor Plate, 1-1/2" PVC Pipe, 2" x 1-1/2" Trap Adapters, 1 Brass Threaded, 1 Brass Unthreaded Tailpiece and Plug.
  - Installs above your subfloor, but underneath your cement floor or tile, so you do not need access below the fixture. REVISED 6/27/2024