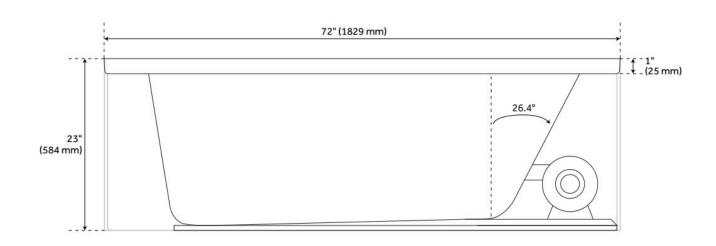

#### **FEATURES**

Tub Material: Acrylic Product Finish: White Shape: Rectangle

Tub Drain Placement: End

Drain Included: No

Water Depth to Overflow: 18" Water Capacity (Gallons): 83

Built-In Adjusters: No

Tub Weight Uncrated (lbs): 136

### ADDITIONAL FEATURES

- All dimensions ( $\pm 1/2$ ").
- Can be installed for undermount applications.
- 83-gallon (314.2-Liters) operating capacity.
- Textured slip-resistant bottom.
- Pre-leveled base.
- A dual-mount design, this can be installed as a drop-in or undermount tub.
- Intuitive electronic control pad.
- Whirlpool 8 Strategically placed air jets move water with increased pressure for an invigorating bathing experience.
- Whirlpool system uses a powerful 1.75hp, 10.9 amp whirlpool pump.
- Safety Suction: Meets all requirements of durability and clog-resistance through standard testing.
- Optional Quick Connect Drop-In Drain Kit Includes:
  - Floor Plate, 1-1/2" PVC Pipe, 2" x 1-1/2" Trap Adapters, 1 Brass Threaded, 1 Brass Unthreaded Tailpiece and Plug.
  - Installs above your subfloor, but underneath your cement floor or tile, so you do not need access below the fixture. REVISED 6/27/2024