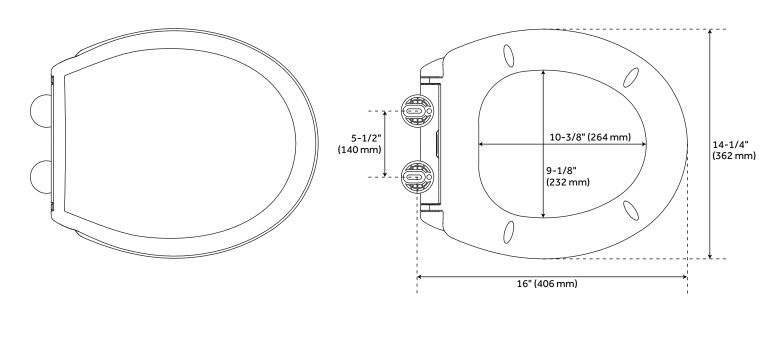

#### **FEATURES**

Product Finish: White Material: Plastic Length: 14-1/4" Width: 16" Height: 2-1/8" Bowl Shape: Round

REVISED 3/29/2023