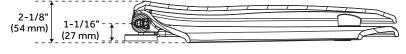

#### **FEATURES**

Product Finish: White Material: Plastic Length: 14-1/4" Width: 16" Height: 2-1/8" Bowl Shape: Round

REVISED 3/29/2023