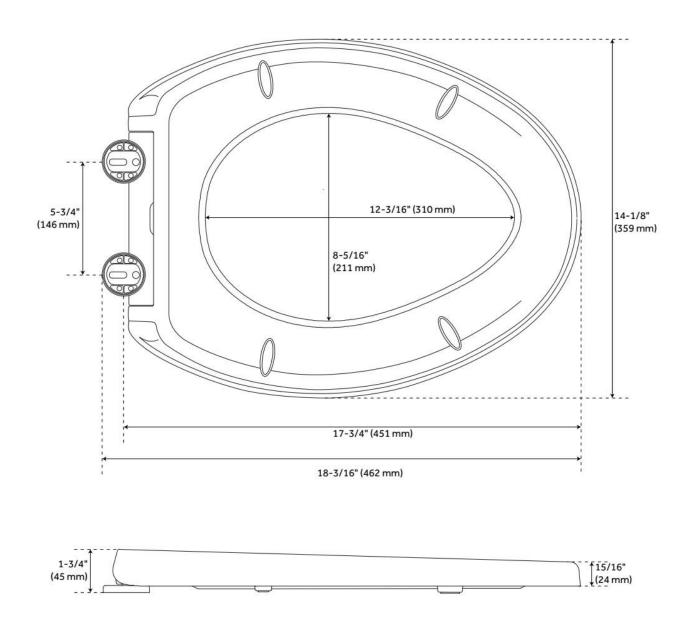

## CONTEMPORARY EASY CLEAN TOILET SEAT - ELONGATED BOWL - WHITE

SKU: 447330 Code: SHTSEZ201

## **ADDITIONAL FEATURES**

- Smooth, shiny finish. (Colors may differ slightly, depending on computer monitor settings.)
- Made of heavy-weight, solid plastic.
- Patented EZ Close damper system automatically closes lid with just a small push.
- Protective bumpers.
- Fits standard elongated bowl toilets.
- Ergonomically designed and contoured for maximum comfort.
- Closed front with cover.
- State-of-the-art quick release hinges.
- Stainless steel hinge posts and corrosion proof hardware.
- Slip-resistant pads with adjustable positioning.