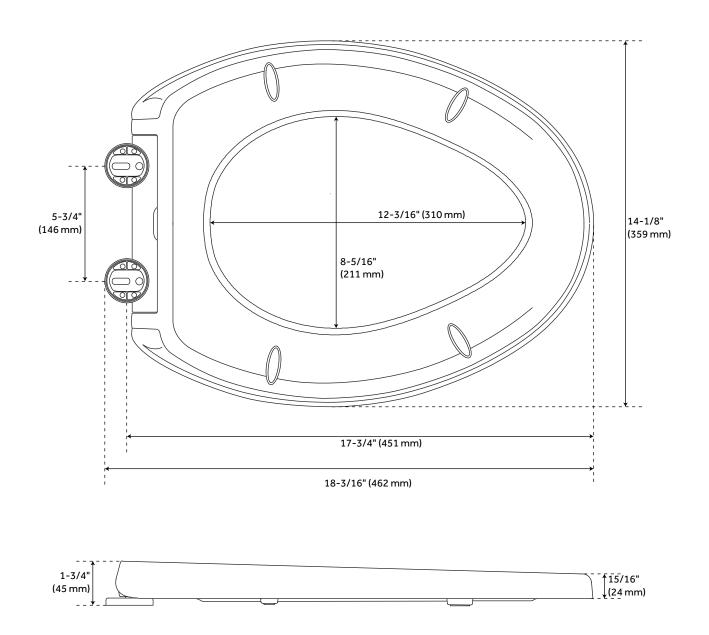

#### **FEATURES**

Product Finish: White Material: Plastic Length: 14-1/8" Width: 17-3/4" Height: 1-3/4"

Bowl Shape: Elongated

# CONTEMPORARY EASY CLEAN TOILET SEAT - ELONGATED BOWL - WHITE

SKU: 447330 SHTSEZ201

All dimensions and specifications are nominal and may vary. Use actual products for accuracy in critical situations.