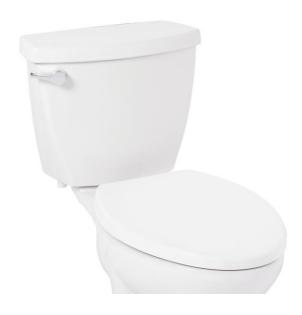

## CONTEMPORARY EASY CLEAN TOILET SEAT - ELONGATED BOWL - WHITE

SKU: 447330 Code: SHTSEZ201

#### **FEATURES**

Product Finish: White Material: Plastic Length: 14-1/8" Width: 17-3/4" Height: 1-3/4"

Bowl Shape: Elongated