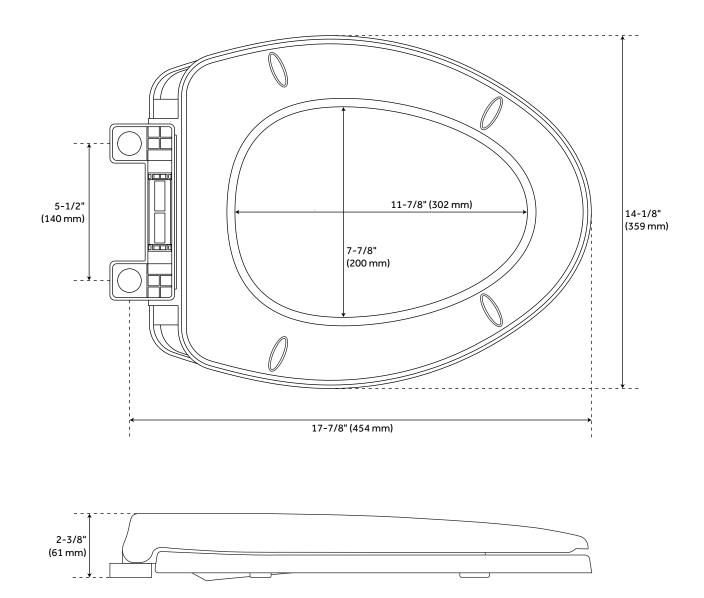

#### FEATURES

Product Finish: White Material: Plastic Length: 14-1/8" Width: 17-7/8" Height: 2-3/8" Bowl Shape: Elongated

ASME A112.18.1/CSA B125.1

# TRADITIONAL SLIM SLOW-CLOSING TOILET SEAT - ELONGATED BOWL - WHITE

SKU: 447335 SHTSSC201

All dimensions and specifications are nominal and may vary. Use actual products for accuracy in critical situations.