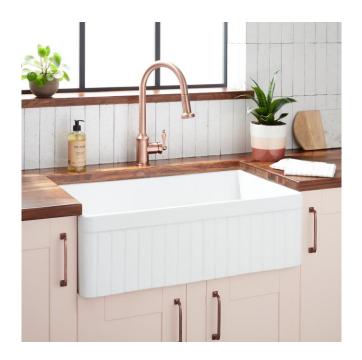

## 30" CURINGTON FIRECLAY FARMHOUSE SINK - FLUTED APRON - WHITE

SKU: 447393 Code: SH447393

## **FEATURES**

Material: Fireclay Product Finish: White

Installation Type: Farmhouse

Shape: Rectangle

Drain Placement: Center Fits Drain Hole Size: 3-1/2" Faucet Centers: No Faucet Hole

Overflow Hole: No

Mounting Hardware Included: No

## **ADDITIONAL FEATURES**

- Made of solid, heavy-duty fireclay.
- Smooth, ripple-resistant surface.
- If purchasing drain separately, it must be able to accommodate a sink drain thickness of 1".
- All sink dimensions are (± 1/2").