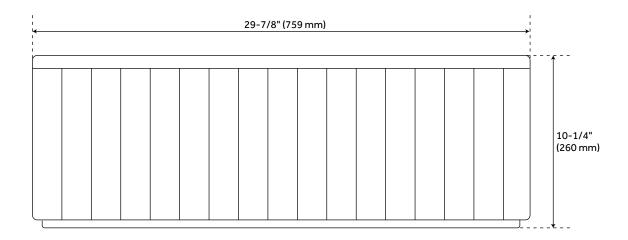

## **ADDITIONAL FEATURES**

- Made of solid, heavy-duty fireclay.
- Smooth, ripple-resistant surface.
- If purchasing drain separately, it must be able to accommodate a sink drain thickness of 1".
- All sink dimensions are (± 1/2").

## 30" CURINGTON FIRECLAY FARMHOUSE SINK - FLUTED APRON - WHITE

SKU: 447393 Code: SH447393

All dimensions and specifications are nominal and may vary. Use actual products for accuracy in critical situations.