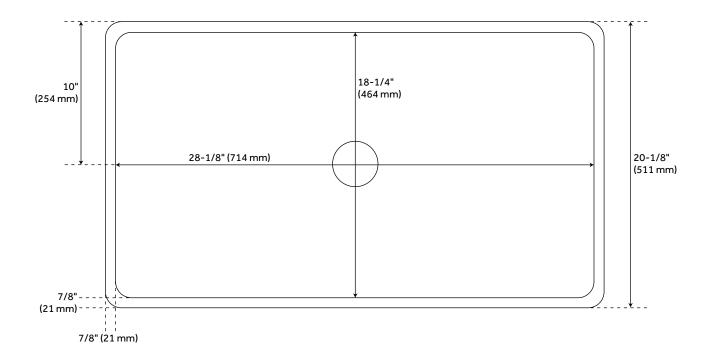

## **FEATURES**

Material: Fireclay Product Finish: White

Installation Type: Farmhouse

Shape: Rectangle

Drain Placement: Center Fits Drain Hole Size: 3-1/2" Faucet Centers: No Faucet Hole

Overflow Hole: No

Mounting Hardware Included: No

## **ADDITIONAL FEATURES**

- Made of solid, heavy-duty fireclay.
- Smooth, ripple-resistant surface.
- If purchasing drain separately, it must be able to accommodate a sink drain thickness of 1".
- All sink dimensions are (± 1/2").

## 30" CURINGTON FIRECLAY FARMHOUSE SINK - FLUTED APRON - WHITE

SKU: 447393 Code: SH447393

All dimensions and specifications are nominal and may vary. Use actual products for accuracy in critical situations.