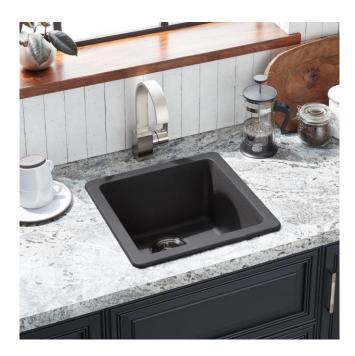

## 17" TOTTEN GRANITE COMPOSITE DUAL-MOUNT PREP SINK - DROP-IN OR UNDERMOUNT - BLACK

SKU: 447410 Code: SHGR1B1616

## **FEATURES**

Material: Granite Composite

Product Finish: Black

Installation Type: Drop-In, Undermount

Shape: Square

Drain Placement: Center Rear Fits Drain Hole Size: 3-1/2" Faucet Centers: No Faucet Hole