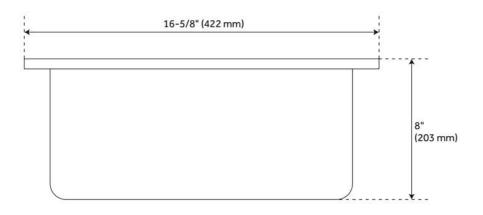

## 17" TOTTEN GRANITE COMPOSITE DUAL-MOUNT PREP SINK - DROP-IN OR UNDERMOUNT - BLACK

SKU: 447410 Code: SHGR1B1616

## **FEATURES**

Material: Granite Composite

Product Finish: Black

Installation Type: Drop-In, Undermount

Shape: Square

Drain Placement: Center Rear Fits Drain Hole Size: 3-1/2" Faucet Centers: No Faucet Hole

## **ADDITIONAL FEATURES**

- Installation Type: drop-in or undermount
- It is recommended to have the sink at the job site before cutting cabinet or counter top.
- Resistant to heat, stains, and scratches.