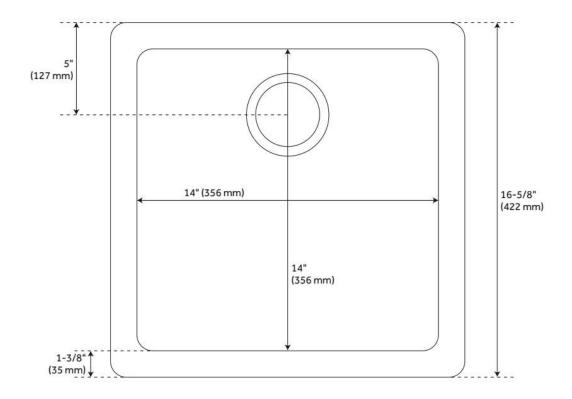

## 17" TOTTEN GRANITE COMPOSITE DUAL-MOUNT PREP SINK - DROP-IN OR UNDERMOUNT - BLACK

SKU: 447410 Code: SHGR1B1616

## **FEATURES**

Material: Granite Composite

Product Finish: Black

Installation Type: Drop-In, Undermount

Shape: Square

Drain Placement: Center Rear Fits Drain Hole Size: 3-1/2" Faucet Centers: No Faucet Hole

Overflow Hole: No

Mounting Hardware Included: Yes

Optional Accessory: Strainer: SH482757, SH482758, SH480532, SH446624, SH482759, SH480531, SH402266, SH212170, SH446628, SH171SS, SH482752, SH482753, SH480538, SH446614, SH446615, SH482754, SH480537, SH196809, SH212165, SH446618, SH406049