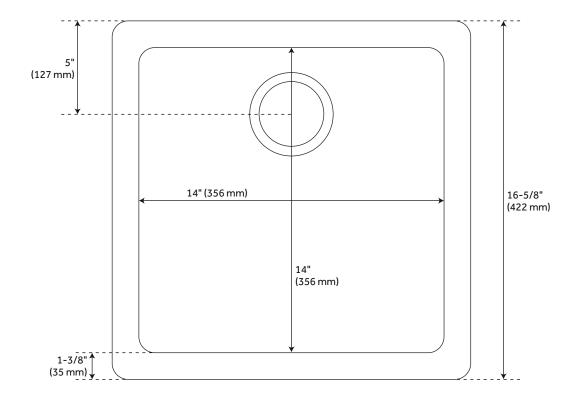

## 17" TOTTEN GRANITE COMPOSITE DROP-IN PREP SINK - BLACK

SKU: 447411 Code: SHGR1B1616

## **FEATURES**

Material: Granite Composite

Product Finish: Black

Installation Type: Drop-In, Undermount

Shape: Square

Drain Placement: Center Rear Fits Drain Hole Size: 3-1/2" Faucet Centers: No Faucet Hole

Overflow Hole: No

Mounting Hardware Included: Yes

Optional Accessory: Strainer: SH482757, SH482758, SH480532, SH446624, SH482759, SH480531, SH402266, SH212170, SH446628, SH171SS, SH482752, SH482753, SH480538, SH446614, SH446615, SH482754, SH480537, SH196809, SH212165, SH446618, SH406049