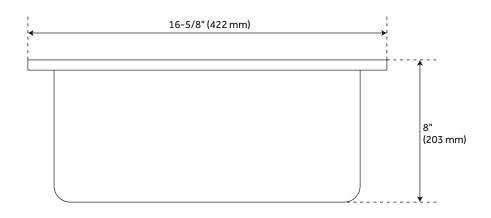

## 17" TOTTEN GRANITE COMPOSITE DROP-IN PREP SINK - BLACK

SKU: 447411 Code: SHGR1B1616

## **FEATURES**

Material: Granite Composite

Product Finish: Black

Installation Type: Drop-In, Undermount

Shape: Square

Drain Placement: Center Rear Fits Drain Hole Size: 3-1/2" Faucet Centers: No Faucet Hole