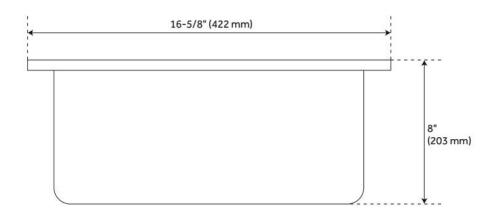

## 17" TOTTEN GRANITE COMPOSITE DUAL-MOUNT PREP SINK - DROP-IN OR UNDERMOUNT - WHITE

SKU: 447412 Code: SHGR1B1616

## 17" TOTTEN GRANITE COMPOSITE DUAL-MOUNT PREP SINK - DROP-IN OR UNDERMOUNT - WHITE

SKU: 447412 Code: SHGR1B1616

REVISED 10/3/2024