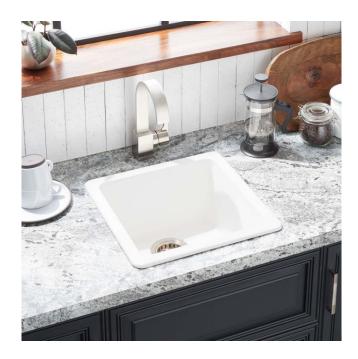

## 17" TOTTEN GRANITE COMPOSITE DUAL-MOUNT PREP SINK - DROP-IN OR UNDERMOUNT - WHITE

SKU: 447412 Code: SHGR1B1616

## 17" TOTTEN GRANITE COMPOSITE DUAL-MOUNT PREP SINK - DROP-IN OR UNDERMOUNT - WHITE

SKU: 447412 Code: SHGR1B1616

REVISED 10/3/2024