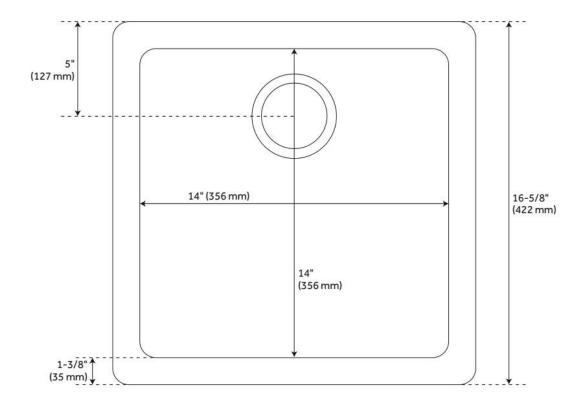

## 17" TOTTEN GRANITE COMPOSITE DUAL-MOUNT PREP SINK - DROP-IN OR UNDERMOUNT - WHITE

SKU: 447412 Code: SHGR1B1616

## 17" TOTTEN GRANITE COMPOSITE DUAL-MOUNT PREP SINK - DROP-IN OR UNDERMOUNT - WHITE

SKU: 447412 Code: SHGR1B1616

REVISED 10/3/2024

## **FEATURES**

Material: Granite Composite

Product Finish: White

Installation Type: Drop-In, Undermount

Shape: Square

Drain Placement: Center Rear Fits Drain Hole Size: 3-1/2" Faucet Centers: No Faucet Hole