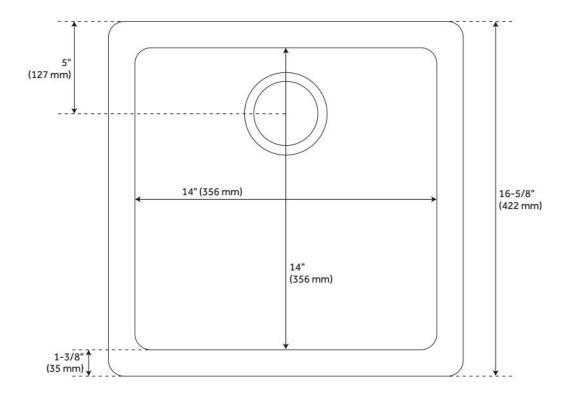

## **FEATURES**

Material: Granite Composite

Product Finish: White

Installation Type: Drop-In, Undermount

Shape: Square

Drain Placement: Center Rear Fits Drain Hole Size: 3-1/2" Faucet Centers: No Faucet Hole

Overflow Hole: No

Mounting Hardware Included: Yes

Optional Accessory: Strainer: SH482757, SH482758, SH480532, SH446624, SH482759, SH480531, SH402266, SH212170, SH446628, SH171SS, SH482752, SH482753, SH480538, SH446614, SH446615, SH482754, SH480537, SH196809, SH212165, SH446618, SH406049