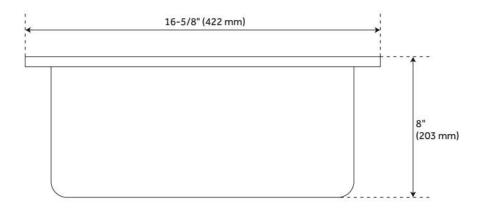

## **FEATURES**

Material: Granite Composite

Product Finish: White

Installation Type: Drop-In, Undermount

Shape: Square

Drain Placement: Center Rear Fits Drain Hole Size: 3-1/2" Faucet Centers: No Faucet Hole

Overflow Hole: No

Mounting Hardware Included: Yes

Optional Accessory: Strainer: SH482757, SH482758, SH480532, SH446624, SH482759, SH480531, SH402266, SH212170, SH446628, SH171SS, SH482752, SH482753, SH480538, SH446614, SH446615, SH482754, SH480537, SH196809, SH212165, SH446618, SH406049