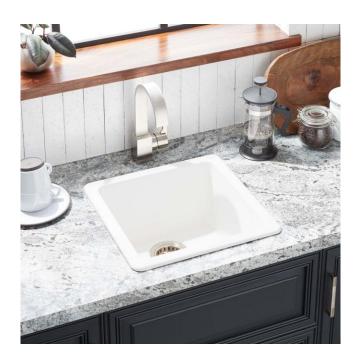

## 17" TOTTEN GRANITE COMPOSITE DROP-IN PREP SINK - WHITE

SKU: 447413 Code: SHGR1B1616

## **FEATURES**

Material: Granite Composite

Product Finish: White

Installation Type: Drop-In, Undermount

Shape: Square

Drain Placement: Center Rear Fits Drain Hole Size: 3-1/2" Faucet Centers: No Faucet Hole