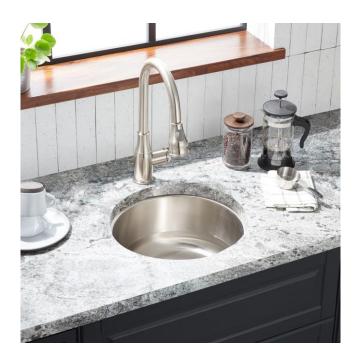

## 17" CALVERTON ROUND STAINLESS STEEL UNDERMOUNT PREP SINK

SKU: 447654 Code: SHCAUCA16R