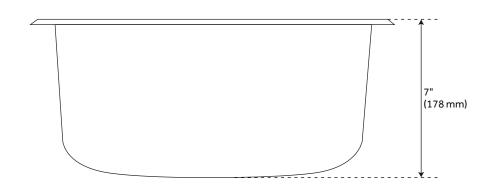

## **FEATURES**

Material: Stainless Steel Product Finish: Stainless Steel

Installation Type: Undermount, Drop-In

Shape: Round

Drain Placement: Center Fits Drain Hole Size: 3-1/2" Faucet Centers: No Faucet Hole