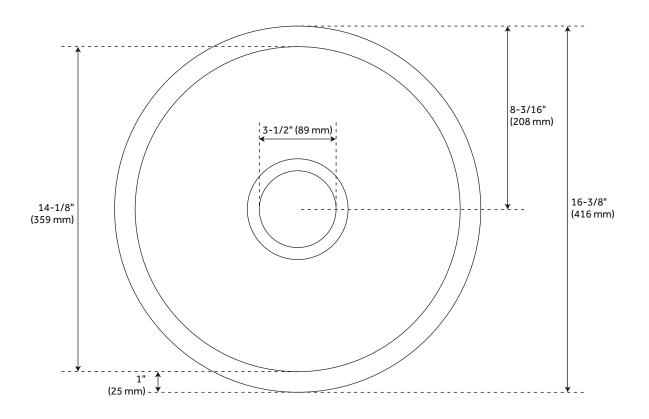

## **FEATURES**

Material: Stainless Steel Product Finish: Stainless Steel

Installation Type: Undermount, Drop-In

Shape: Round

Drain Placement: Center Fits Drain Hole Size: 3-1/2" Faucet Centers: No Faucet Hole

Overflow Hole: No

Mounting Hardware Included: Yes

Optional Accessory: Strainer: SH482757, SH482758, SH480532, SH446624, SH482759, SH480531, SH402266, SH212170, SH446628, SH171SS, SH482752, SH482753, SH480538, SH446614, SH446615, SH482754, SH480537, SH196809, SH212165, SH446618, SH406049, Basin Grid: 447813