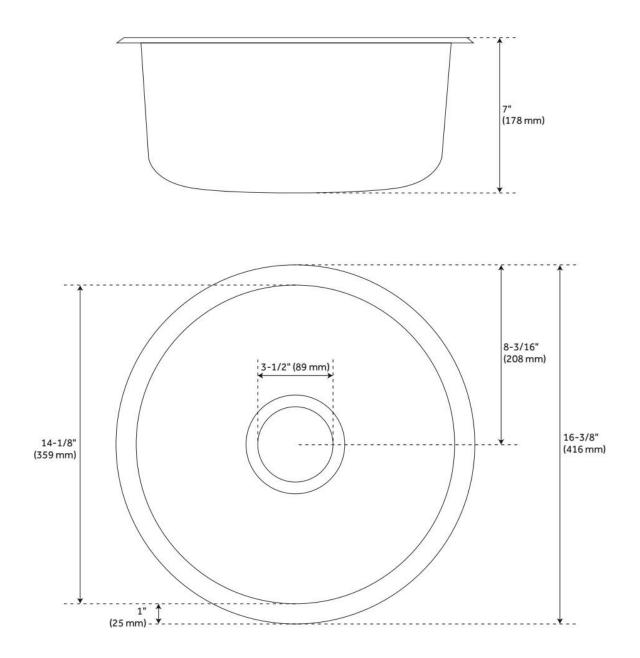

## FEATURES

Material: Stainless Steel Product Finish: Stainless Steel Installation Type: Undermount, Drop-In Shape: Round Drain Placement: Center Fits Drain Hole Size: 3-1/2" Faucet Centers: No Faucet Hole Overflow Hole: No Mounting Hardware Included: Yes