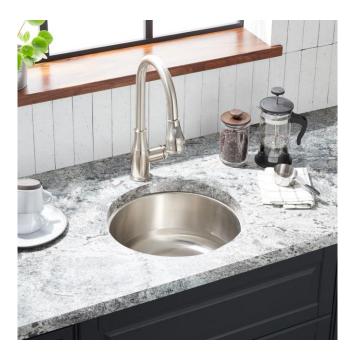

## 17" CALVERTON ROUND STAINLESS STEEL UNDERMOUNT PREP SINK

SKU: 447654 Code: SHCAUCA16R

## FEATURES

Material: Stainless Steel Product Finish: Stainless Steel Installation Type: Undermount, Drop-In Shape: Round Drain Placement: Center Fits Drain Hole Size: 3-1/2" Faucet Centers: No Faucet Hole Overflow Hole: No Mounting Hardware Included: Yes