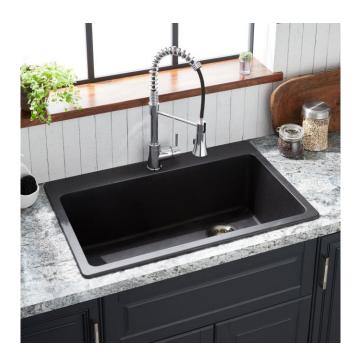

## 33" TOTTEN GRANITE COMPOSITE DROP-IN KITCHEN SINK - BLACK

SKU: 447660 Code: SHGR1B3322

## **FEATURES**

Material: Granite Composite

Product Finish: Black

Installation Type: Drop-In, Undermount

Shape: Rectangle

Drain Placement: Off-set Right Fits Drain Hole Size: 3-1/2" Faucet Centers: No Faucet Hole