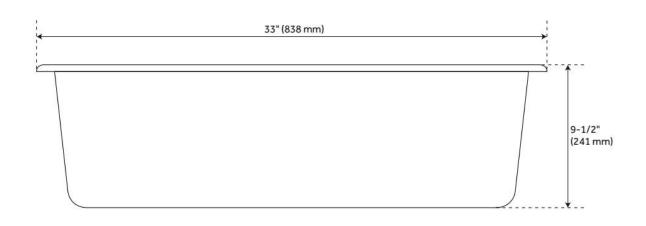

## 33" TOTTEN GRANITE COMPOSITE DROP-IN KITCHEN SINK - BLACK

SKU: 447660 Code: SHGR1B3322

## **FEATURES**

Material: Granite Composite

Product Finish: Black

Installation Type: Drop-In, Undermount

Shape: Rectangle

Drain Placement: Off-set Right Fits Drain Hole Size: 3-1/2" Faucet Centers: No Faucet Hole