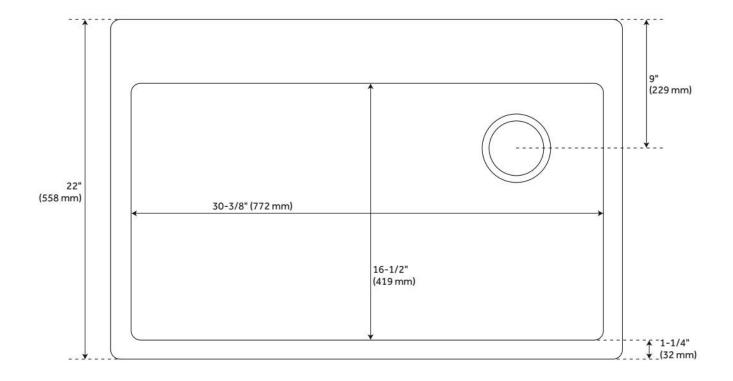

## 33" TOTTEN GRANITE COMPOSITE DROP-IN KITCHEN SINK - BLACK

SKU: 447660 Code: SHGR1B3322

## **FEATURES**

Material: Granite Composite

Product Finish: Black

Installation Type: Drop-In, Undermount

Shape: Rectangle

Drain Placement: Off-set Right Fits Drain Hole Size: 3-1/2" Faucet Centers: No Faucet Hole

Overflow Hole: No

Mounting Hardware Included: Yes

Optional Accessory: Strainer: SH482757, SH482758, SH480532, SH446624, SH482759, SH480531, SH402266, SH212170, SH446628, SH171SS, SH482752, SH482753, SH480538, SH446614, SH446615, SH482754, SH480537, SH196809, SH212165, SH446618, SH406049, Basin Grid: 456478