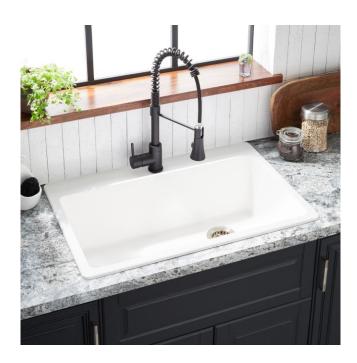

## 33" TOTTEN GRANITE COMPOSITE DROP-IN KITCHEN SINK - WHITE

SKU: 447667 Code: SHGR1B3322

## **FEATURES**

Material: Granite Composite

Product Finish: White

Installation Type: Drop-In, Undermount

Shape: Rectangle

Drain Placement: Off-set Right Fits Drain Hole Size: 3-1/2" Faucet Centers: No Faucet Hole