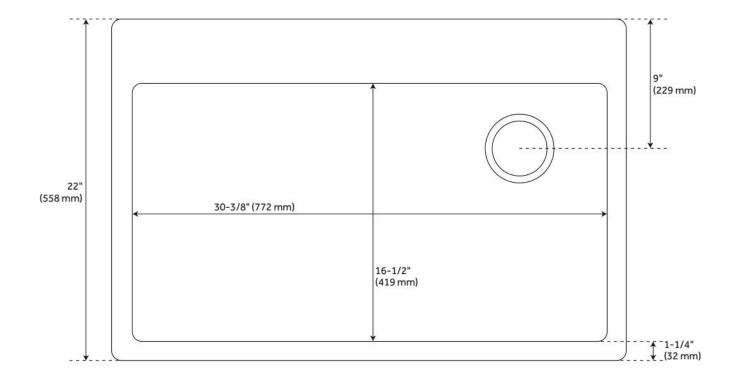

## 33" TOTTEN GRANITE COMPOSITE DROP-IN KITCHEN SINK - WHITE

SKU: 447667 Code: SHGR1B3322

## **FEATURES**

Material: Granite Composite

Product Finish: White

Installation Type: Drop-In, Undermount

Shape: Rectangle

Drain Placement: Off-set Right Fits Drain Hole Size: 3-1/2" Faucet Centers: No Faucet Hole

Overflow Hole: No

Mounting Hardware Included: Yes

Optional Accessory: Strainer: SH482757, SH482758, SH480532, SH446624, SH482759, SH480531, SH402266, SH212170, SH446628, SH171SS, SH482752, SH482753, SH480538, SH446614, SH446615, SH482754, SH480537, SH196809, SH212165, SH446618, SH406049, Basin Grid: 456478