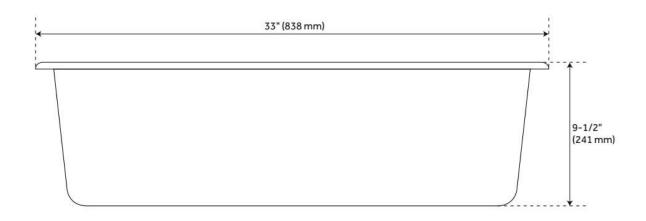

## 33" TOTTEN GRANITE COMPOSITE DROP-IN KITCHEN SINK - WHITE

SKU: 447667 Code: SHGR1B3322

## **FEATURES**

Material: Granite Composite

Product Finish: White

Installation Type: Drop-In, Undermount

Shape: Rectangle

Drain Placement: Off-set Right Fits Drain Hole Size: 3-1/2" Faucet Centers: No Faucet Hole