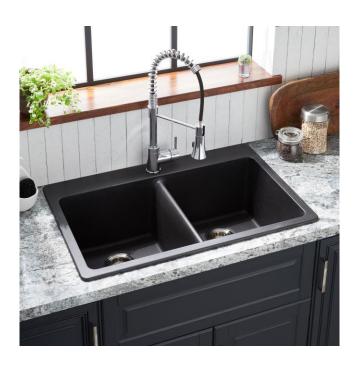

## 33" TOTTEN DOUBLE-BOWL GRANITE COMPOSITE DROP-IN KITCHEN SINK - BLACK

SKU: 447669 Code: SHGR2B3322

## **FEATURES**

Material: Granite Composite

Product Finish: Black

Installation Type: Drop-In, Undermount

Shape: Rectangle

Drain Placement: Center Rear Fits Drain Hole Size: 3-1/2" Faucet Centers: No Faucet Hole

## **ADDITIONAL FEATURES**

- 36-inch minimum base cabinet width.
- It is recommended to have the sink at the job site before cutting cabinet or counter top.
- Resistant to heat, stains, and scratches.