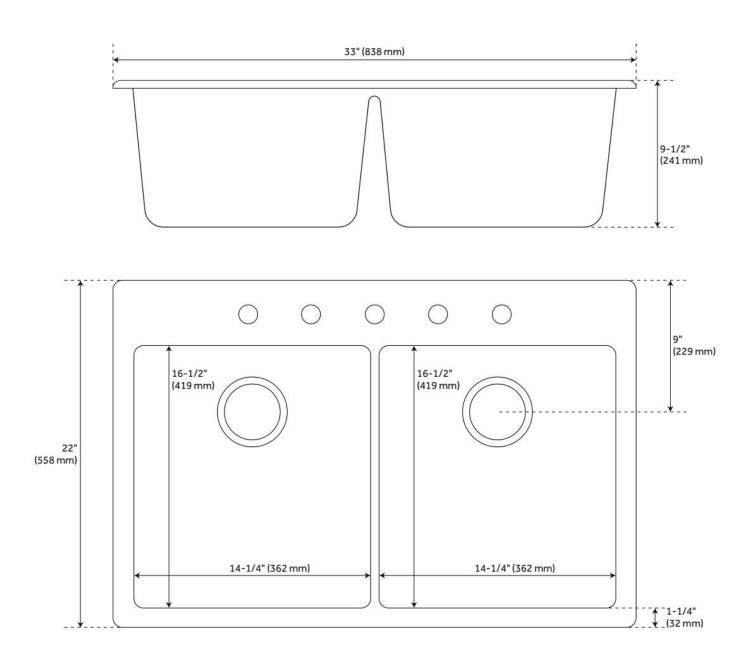

## 33" TOTTEN DOUBLE-BOWL GRANITE COMPOSITE DROP-IN KITCHEN SINK - BLACK

SKU: 447669 Code: SHGR2B3322

## **FEATURES**

Material: Granite Composite

Product Finish: Black

Installation Type: Drop-In, Undermount

Shape: Rectangle

Drain Placement: Center Rear Fits Drain Hole Size: 3-1/2" Faucet Centers: No Faucet Hole

Overflow Hole: No

Mounting Hardware Included: Yes

Optional Accessory: Strainer: SH482757, SH482758, SH480532, SH446624, SH482759, SH480531, SH402266, SH212170, SH446628, SH171SS, SH482752, SH482753, SH480538, SH446614, SH446615, SH482754, SH480537, SH196809, SH212165, SH446618, SH406049