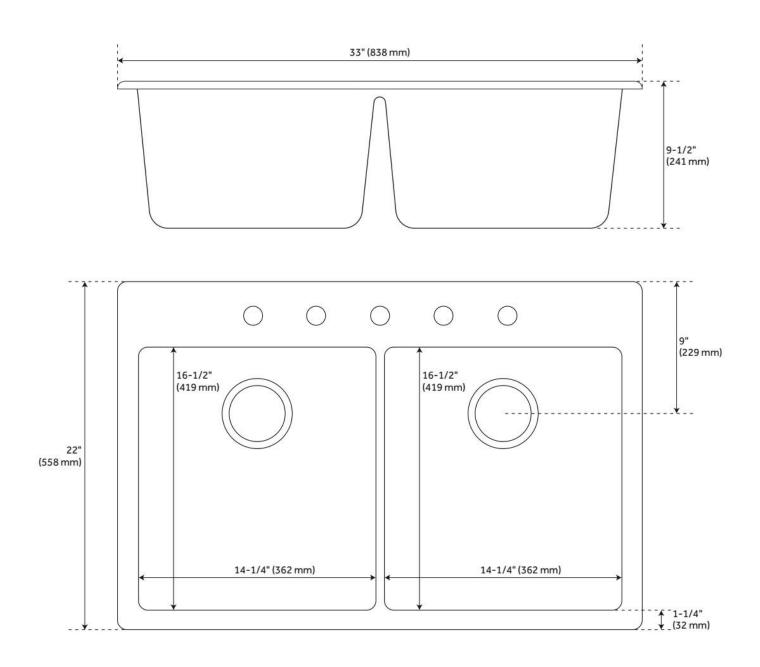

## FEATURES

Material: Granite Composite Product Finish: White Installation Type: Drop-In, Undermount Shape: Rectangle Drain Placement: Center Rear Fits Drain Hole Size: 3-1/2" Faucet Centers: No Faucet Hole Overflow Hole: No Mounting Hardware Included: Yes

## **ADDITIONAL FEATURES**

- 36-inch minimum base cabinet width.
- It is recommended to have the sink at the job site before cutting cabinet or counter top.
- Resistant to heat, stains, and scratches.