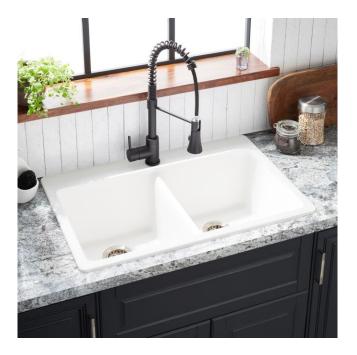

## 33" TOTTEN DOUBLE-BOWL GRANITE COMPOSITE DROP-IN KITCHEN SINK - WHITE

SKU: 447673 Code: SHGR2B3322

## FEATURES

Material: Granite Composite Product Finish: White Installation Type: Drop-In, Undermount Shape: Rectangle Drain Placement: Center Rear Fits Drain Hole Size: 3-1/2" Faucet Centers: No Faucet Hole Overflow Hole: No Mounting Hardware Included: Yes