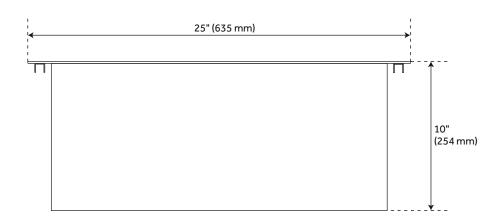

## **FEATURES**

Material: Stainless Steel Product Finish: Stainless Steel

Installation Type: Undermount, Drop-In

Shape: Rectangle

Fits Drain Hole Size: 3-1/2"

Faucet Centers: 8" Overflow Hole: No

Mounting Hardware Included: Yes

## **ADDITIONAL FEATURES**

- Minimum Cabinet Size: 27".
- Type 304 stainless steel.
- It is recommended to have the sink at the job site before cutting cabinet or counter top.
- Sound absorption pads on the underside of sink.
- Has an undercoating to prevent condensation buildup.