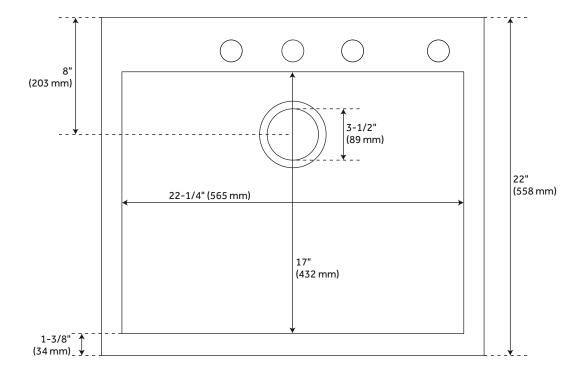

## **FEATURES**

Material: Stainless Steel Product Finish: Stainless Steel

Installation Type: Undermount, Drop-In

Shape: Rectangle

Fits Drain Hole Size: 3-1/2"

Faucet Centers: 8" Overflow Hole: No

Mounting Hardware Included: Yes

## **ADDITIONAL FEATURES**

- Minimum Cabinet Size: 27".
- Type 304 stainless steel.
- It is recommended to have the sink at the job site before cutting cabinet or counter top.
- Sound absorption pads on the underside of sink.
- Has an undercoating to prevent condensation buildup.