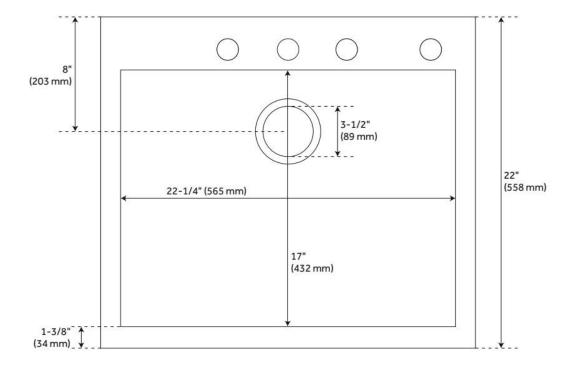

## **FEATURES**

Material: Stainless Steel Product Finish: Stainless Steel

Installation Type: Drop-In, Undermount

Shape: Rectangle

Fits Drain Hole Size: 3-1/2"

Faucet Centers: 8" Overflow Hole: No

Mounting Hardware Included: Yes

## **ADDITIONAL FEATURES**

- Installation Type: drop-in or undermount
- Minimum Cabinet Size: 27".
- Type 304 stainless steel.
- It is recommended to have the sink at the job site before cutting cabinet or counter top.
- Sound absorption pads on the underside of sink.
- Has an undercoating to prevent condensation buildup.