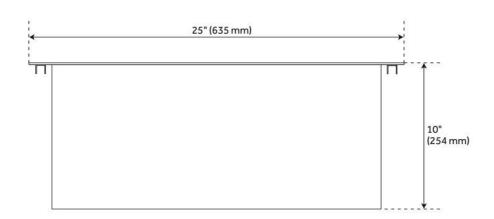

## **FEATURES**

Material: Stainless Steel Product Finish: Stainless Steel

Installation Type: Drop-In, Undermount

Shape: Rectangle

Fits Drain Hole Size: 3-1/2"

Faucet Centers: 8" Overflow Hole: No

Mounting Hardware Included: Yes

## **ADDITIONAL FEATURES**

- Installation Type: drop-in or undermount
- Minimum Cabinet Size: 27".
- Type 304 stainless steel.
- It is recommended to have the sink at the job site before cutting cabinet or counter top.
- Sound absorption pads on the underside of sink.
- Has an undercoating to prevent condensation buildup.