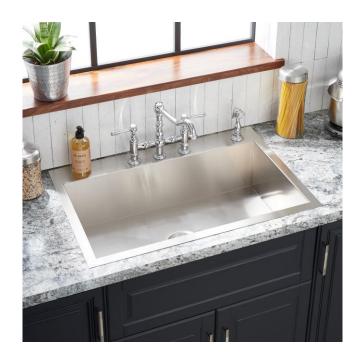

## 33" SITKA STAINLESS STEEL DROP-IN KITCHEN SINK -4-HOLE

SKU: 447680

Code: SHSKDMA1BZ4

## **FEATURES**

Material: Stainless Steel Product Finish: Stainless Steel

Installation Type: Drop-In, Undermount

Shape: Rectangle

Drain Placement: Center Rear Fits Drain Hole Size: 3-1/2" Faucet Centers: 8" Widespread