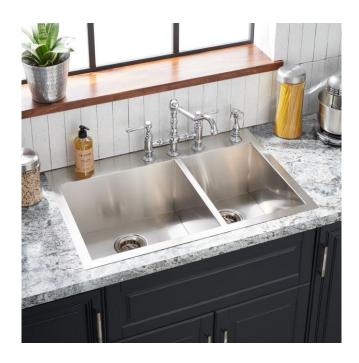

## 33" SITKA OFFSET DOUBLE-BOWL STAINLESS STEEL DROP-IN SINK - 4-HOLE

SKU: 447781

Code: SHSKDMA2BZL4

## **FEATURES**

Material: Stainless Steel Product Finish: Stainless Steel

Installation Type: Drop-In, Undermount

Shape: Rectangle

Drain Placement: Center Rear Fits Drain Hole Size: 3-1/2" Faucet Centers: 8" Widespread